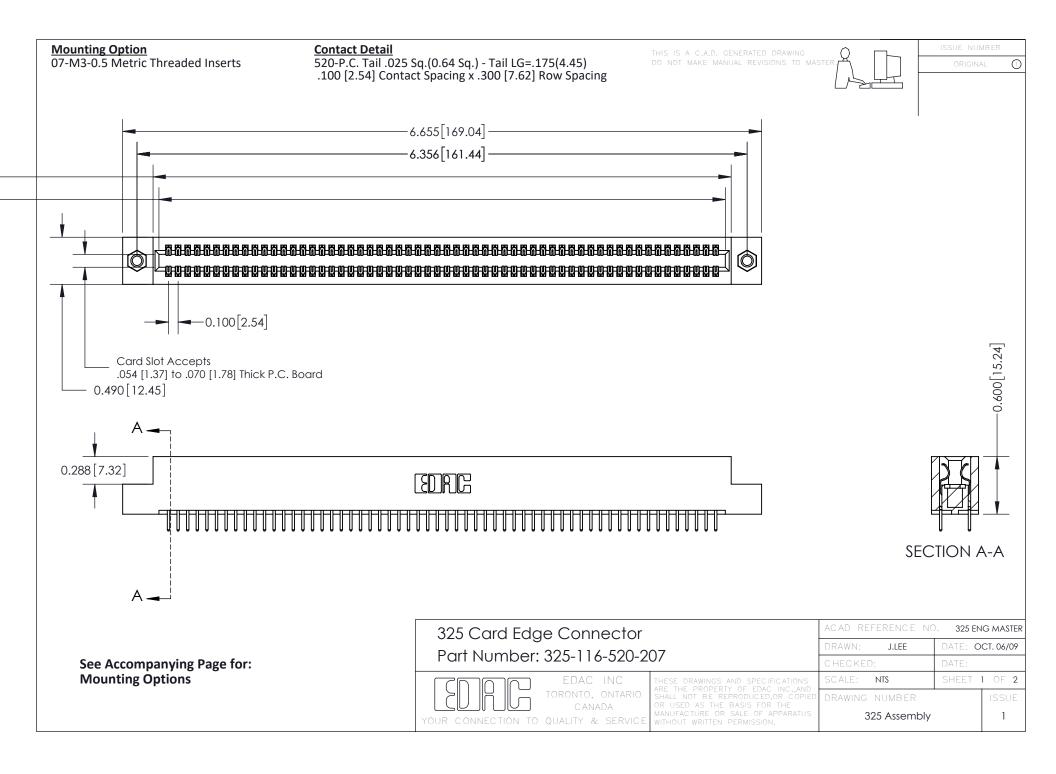

THIS IS A C.A.D. GENERATED DRAWING
DO NOT MAKE MANUAL REVISIONS TO MASTER.

ISSUE NUMBER

ORIGINAL

1

| 325 Card Edge Connector<br>Mounting Options |                                                                                                                                                                                                 | ACAD REFERENCE NO. 325 ENG MASTER |             |         |           |
|---------------------------------------------|-------------------------------------------------------------------------------------------------------------------------------------------------------------------------------------------------|-----------------------------------|-------------|---------|-----------|
|                                             |                                                                                                                                                                                                 | DRAWN:                            | J.LEE       | DATE: O | CT. 06/09 |
|                                             |                                                                                                                                                                                                 | CHECKED:                          |             | DATE:   |           |
| TORONTO, ONTARIO CANADA                     | THESE DRAWINGS AND SPECIFICATIONS ARE THE PROPERTY OF EDAC INC.,AND SHALL NOT BE REPRODUCED,OR COPIED OR USED AS THE BASIS FOR THE MANUFACTURE OR SALE OF APPARATUS WITHOUT WRITTEN PERMISSION. | SCALE:                            | NTS         | SHEET : | 2 OF 2    |
|                                             |                                                                                                                                                                                                 | DRAWING                           | NUMBER      |         | ISSUE     |
|                                             |                                                                                                                                                                                                 | 3                                 | 25 Assembly |         | 1         |