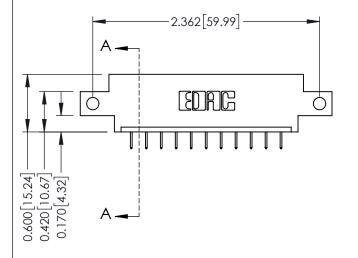

**Mounting Option** 12-.128 (3.25) Dia. Side Mounting Holes - 0.370[9.40] Card Slot Accepts .054 [1.37] to .070 [1.78] Thick P.C. Board -0.156[3.96] 1.880 [47.75] 2.026 [51.46]

**Contact Detail** 

524-P.C. Tail .018 Sq.(0.46 Sq.) - Tail LG=.175(4.45) .156 [3.96] Contact Spacing x .200 [5.08] Row Spacing