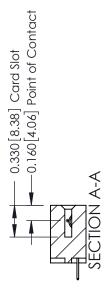

**Mounting Option** 12-.128 (3.25) Dia. Side Mounting Holes - 0.370[9.40] Card Slot Accepts .054 [1.37] to .070 [1.78] Thick P.C. Board -0.156[3.96] 1.880 [47.75] 2.026 [51.46]

**Contact Detail** 

524-P.C. Tail .018 Sq.(0.46 Sq.) - Tail LG=.175(4.45) .156 [3.96] Contact Spacing x .200 [5.08] Row Spacing