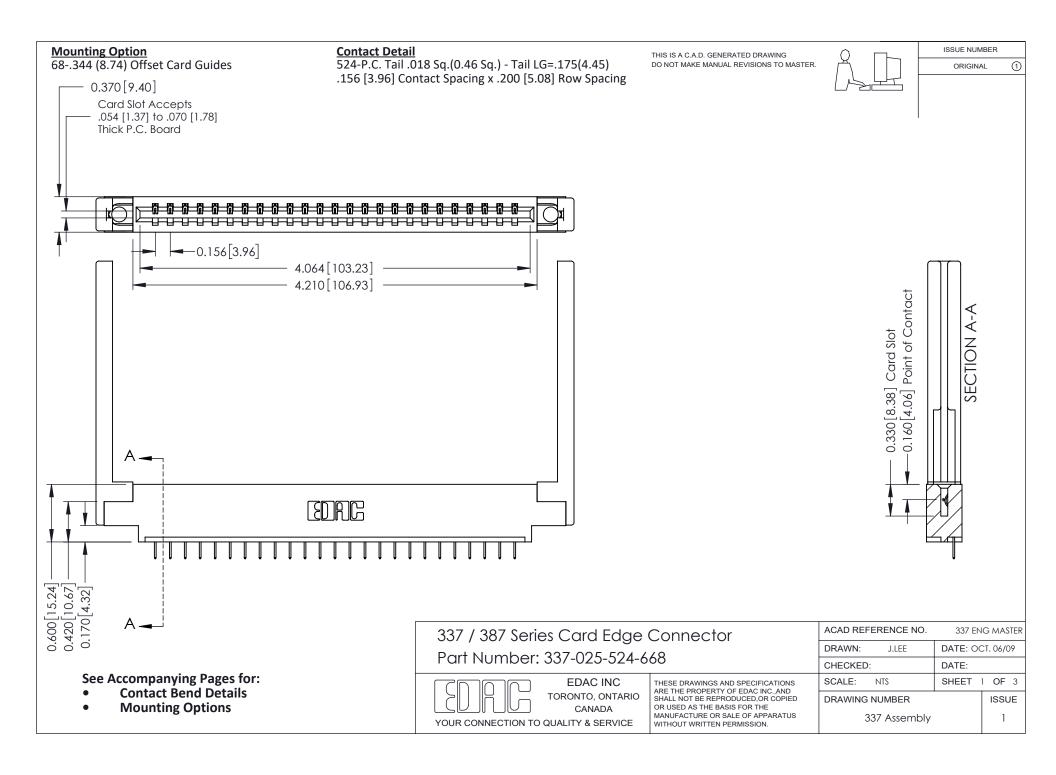

ISSUE NUMBER

ORIGINAL

1



| 337 / 387 Series Card Edge Connector<br>Contact Bend Detail           |                                                                                                                                                                                                  | ACAD REFERENCE NO. 337 E |                  | G MASTER      |
|-----------------------------------------------------------------------|--------------------------------------------------------------------------------------------------------------------------------------------------------------------------------------------------|--------------------------|------------------|---------------|
|                                                                       |