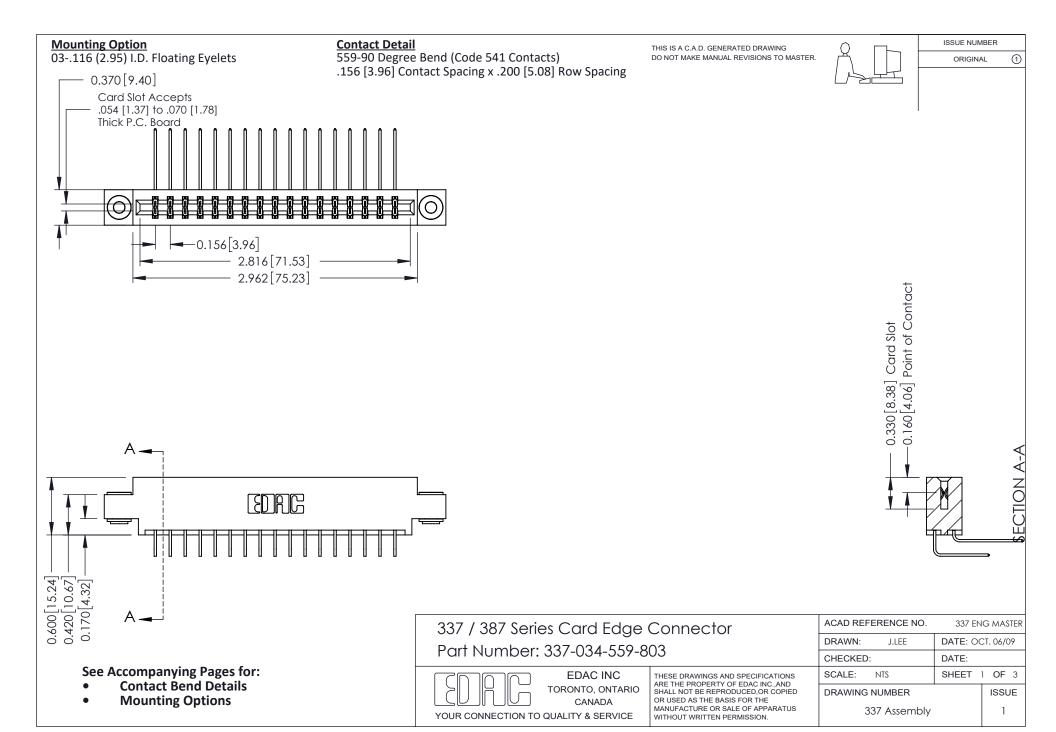

ISSUE NUMBER

ORIGINAL

1



| 337 / 387 Series Card Edge Connector<br>Contact Bend Detail           |                                                                                                                                                                                                  | ACAD REFERENCE NO. 337 E |                  | G MASTER      |
|-----------------------------------------------------------------------|--------------------------------------------------------------------------------------------------------------------------------------------------------------------------------------------------|--------------------------|------------------|---------------|
|                                                                       |