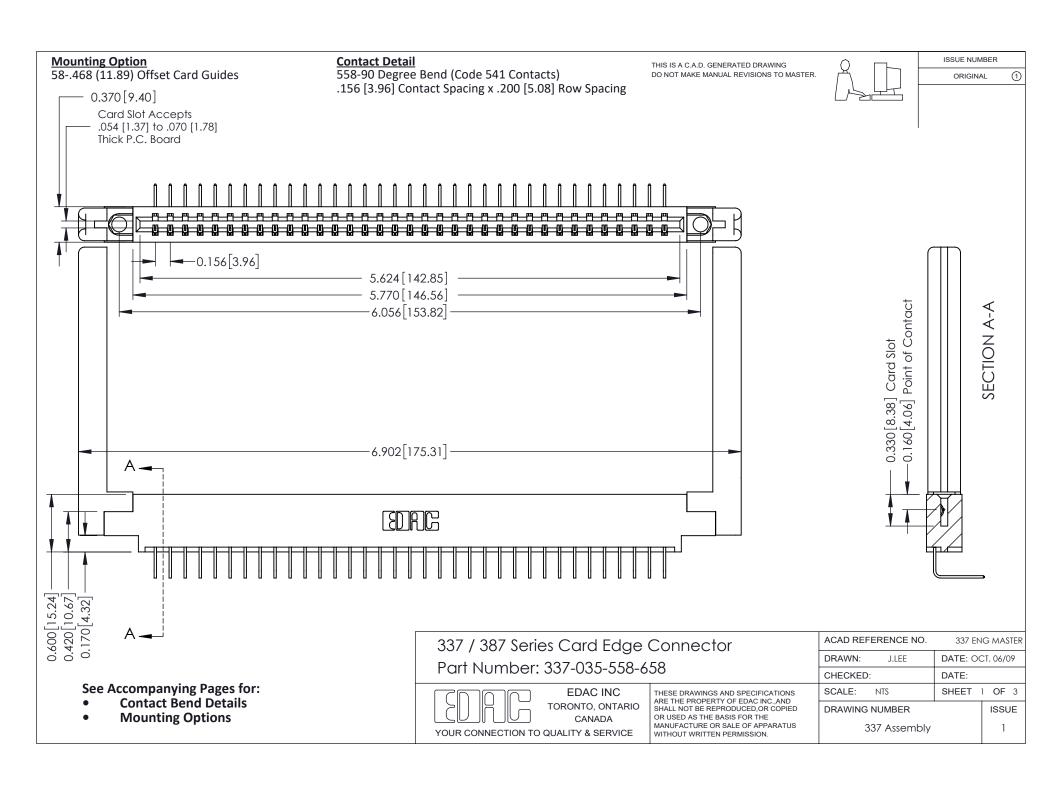

ISSUE NUMBER

ORIGINAL

1



| 337 / 387 Series Card Edge Connector<br>Contact Bend Detail           |                                                                                                                                                                                                  | ACAD REFERENCE NO. 337 E |                  | G MASTER      |
|-----------------------------------------------------------------------|--------------------------------------------------------------------------------------------------------------------------------------------------------------------------------------------------|--------------------------|------------------|---------------|
|                                                                       |