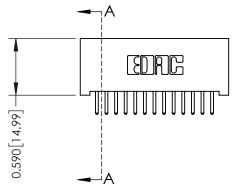

## 0.410[10.41] **SECTION A-A**

**See Accompanying Pages for:** 

- **Contact Bend Details**
- **Mounting Options**

| 342 / 392 Card Edge Connector |
|-------------------------------|
| Part Number: 342-013-520-101  |

342 ENG MASTER J.LEE DATE: OCT. 06/09 SHEET 1 OF 3 NTS

342 Assembly

THIS IS A C.A.D. GENERATED DRAWING DO NOT MAKE MANUAL REVISIONS TO MASTER. ISSUE NUMBER

ORIGINAL

1

| 342 / 392 Series Card Edge Connector<br>Contact Bend Detail |                                                                                                                                     | ACAD REFERENCE NO. 342 ENG MASTER |             |          |          |
|-------------------------------------------------------------|-------------------------------------------------------------------------------------------------------------------------------------|-----------------------------------|-------------|----------|----------|
|                                                             |                                                                                                                                     | DRAWN:                            | J.LEE       | DATE: OC | T. 06/09 |
|                                                             |                                                                                                                                     | CHECKED:                          |             | DATE:    |          |
| EDAC INC                                                    | ARE THE PROPERTY OF EDAC INC.,AND — SHALL NOT BE REPRODUCED,OR COPIED OR USED AS THE BASIS FOR THE MANUFACTURE OR SALE OF APPARATUS | SCALE:                            | NTS         | SHEET :  | 2 OF 3   |
| TORONTO, ONTARIO                                            |                                                                                                                                     | DRAWING                           | NUMBER      |          | ISSUE    |
| YOUR CONNECTION TO QUALITY & SERVICE                        |                                                                                                                                     | 3                                 | 42 Assembly |          | 1        |