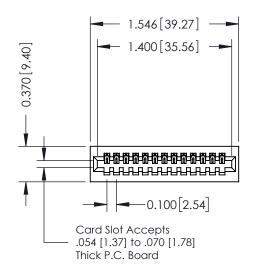

## 0.410[10.41] **SECTION A-A**

**See Accompanying Pages for:** 

- **Contact Bend Details**
- **Mounting Options**

| 342 / 392 Card Edge Connector |
|-------------------------------|
| Part Number: 342-013-520-101  |

342 ENG MASTER J.LEE DATE: OCT. 06/09 SHEET 1 OF 3 NTS

342 Assembly

THIS IS A C.A.D. GENERATED DRAWING DO NOT MAKE MANUAL REVISIONS TO MASTER. ISSUE NUMBER

ORIGINAL

1

| 342 / 392 Series Card Edge Connector<br>Contact Bend Detail |                                                                                                                                     | ACAD REFERENCE NO. 342 ENG MASTER |             |          |          |
|-------------------------------------------------------------|-------------------------------------------------------------------------------------------------------------------------------------|-----------------------------------|-------------|----------|----------|
|                                                             |                                                                                                                                     | DRAWN:                            | J.LEE       | DATE: OC | T. 06/09 |
|                                                             |                                                                                                                                     | CHECKED:                          |             | DATE:    |          |
| EDAC INC                                                    | ARE THE PROPERTY OF EDAC INC.,AND — SHALL NOT BE REPRODUCED,OR COPIED OR USED AS THE BASIS FOR THE MANUFACTURE OR SALE OF APPARATUS | SCALE:                            | NTS         | SHEET :  | 2 OF 3   |
| TORONTO, ONTARIO                                            |                                                                                                                                     | DRAWING                           | NUMBER      |          | ISSUE    |
| YOUR CONNECTION TO QUALITY & SERVICE                        |                                                                                                                                     | 3                                 | 42 Assembly |          | 1        |