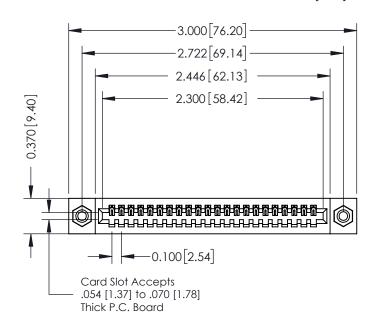

## **See Accompanying Pages for:**

- **Contact Bend Details**
- **Mounting Options**

| 342 / 392 Card Edge Connector |
|-------------------------------|
| Part Number: 342-022-521-108  |

342 ENG MASTER J.LEE DATE: OCT. 06/09 NTS SHEET 1 OF 3

## **Contact Detail**

521-P.C. Tail .025 Sq.(0.64 Sq.) - Tail LG=.160(4.06) .100 [2.54] Contact Spacing x .200 [5.08] Row Spacing