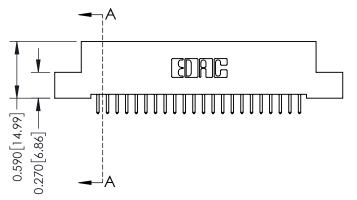

## **Mounting Option**

08-#4-40 Unified Threaded Inserts

## **Contact Detail**

521-P.C. Tail .025 Sq.(0.64 Sq.) - Tail LG=.160(4.06) .100 [2.54] Contact Spacing x .200 [5.08] Row Spacing





## 0.410[10.41] SECTION A-A

## **See Accompanying Pages for:**

- **Contact Bend Details**
- **Mounting Options**

| 342 / 392 Card Edge Connector |
|-------------------------------|
| Part Number: 342-022-521-108  |



342 ENG MASTER J.LEE DATE: OCT. 06/09 NTS SHEET 1 OF 3

342 Assembly

THIS IS A C.A.D. GENERATED DRAWING DO NOT MAKE MANUAL REVISIONS TO MASTER. ISSUE NUMBER

ORIGINAL

1



| 342 / 392 Series Card Edge Connector<br>Contact Bend Detail |                                                                                                  | ACAD REFERENCE NO. 342 ENG MASTER |             |                  |        |
|-------------------------------------------------------------|--------------------------------------------------------------------------------------------------|