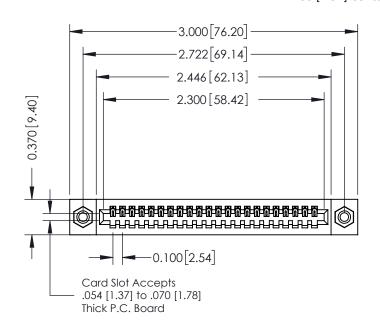

## 342 / 392 Card Edge Connector Part Number: 342-022-540-108

**See Accompanying Pages for:** 

- **Contact Bend Details**
- **Mounting Options**

YOUR CONNECTION TO QUALITY & SERVICE

342 ENG MASTER J.LEE DATE: OCT. 06/09 SHEET 1 OF 3

342 Assembly

SECTION A-A

THIS IS A C.A.D. GENERATED DRAWING DO NOT MAKE MANUAL REVISIONS TO MASTER. ISSUE NUMBER

ORIGINAL

1

| 342 / 392 Series Card Edge Connector<br>Contact Bend Detail |                                                                                                                                                                                                  | ACAD REFERENCE NO. 342 ENG MASTER |             |                  |        |
|-------------------------------------------------------------|--------------------------------------------------------------------------------------------------------------------------------------------------------------------------------------------------|-----------------------------------|-------------|------------------|--------|
|                                                             |                                                                                                                                                                                                  | DRAWN:                            | J.LEE       | DATE: OCT. 06/09 |        |
|                                                             |                                                                                                                                                                                                  | CHECKED:                          |             | DATE:            |        |
| TORONTO, ONTARIO                                            | THESE DRAWINGS AND SPECIFICATIONS ARE THE PROPERTY OF EDAC INC. AND SHALL NOT BE REPRODUCED, OR COPIED OR USED AS THE BASIS FOR THE MANUFACTURE OR SALE OF APPARATUS WITHOUT WRITTEN PERMISSION. | SCALE:                            | NTS         | SHEET :          | 2 OF 3 |
|                                                             |                                                                                                                                                                                                  | DRAWING                           | NUMBER      |                  | ISSUE  |
| YOUR CONNECTION TO QUALITY & SERVICE                        |                                                                                                                                                                                                  | 3                                 | 42 Assembly |                  | 1      |