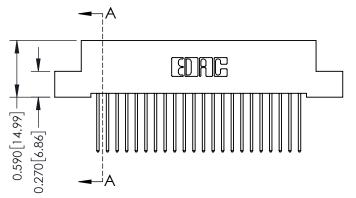

## **Contact Detail**

540-Wire Wrap .025 Sq.(0.64 Sq.) - Tail LG=.570(14.48) .100 [2.54] Contact Spacing x .200 [5.08] Row Spacing

0.410[10.41]

342 Assembly

SECTION A-A

THIS IS A C.A.D. GENERATED DRAWING DO NOT MAKE MANUAL REVISIONS TO MASTER. ISSUE NUMBER

ORIGINAL

1

| 342 / 392 Series Card Edge Connector<br>Contact Bend Detail |                                                                                                                                                                                                  | ACAD REFERENCE NO. 342 ENG MASTER |             |                  |        |
|-------------------------------------------------------------|--------------------------------------------------------------------------------------------------------------------------------------------------------------------------------------------------|-----------------------------------|-------------|------------------|--------|
|                                                             |                                                                                                                                                                                                  | DRAWN:                            | J.LEE       | DATE: OCT. 06/09 |        |
|                                                             |                                                                                                                                                                                                  | CHECKED:                          |             | DATE:            |        |
| TORONTO, ONTARIO                                            | THESE DRAWINGS AND SPECIFICATIONS ARE THE PROPERTY OF EDAC INC. AND SHALL NOT BE REPRODUCED, OR COPIED OR USED AS THE BASIS FOR THE MANUFACTURE OR SALE OF APPARATUS WITHOUT WRITTEN PERMISSION. | SCALE:                            | NTS         | SHEET :          | 2 OF 3 |
|                                                             |                                                                                                                                                                                                  | DRAWING                           | NUMBER      |                  | ISSUE  |
| YOUR CONNECTION TO QUALITY & SERVICE                        |                                                                                                                                                                                                  | 3                                 | 42 Assembly |                  | 1      |