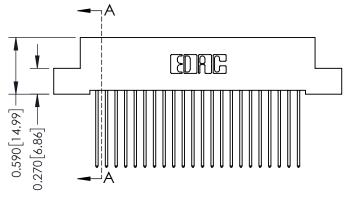

ACAD REFERENCE NO. 342 ENG MASTER

**SECTION A-A** 

## **See Accompanying Pages for:**

- **Contact Bend Details**
- **Mounting Options**

THIS IS A C.A.D. GENERATED DRAWING DO NOT MAKE MANUAL REVISIONS TO MASTER. ISSUE NUMBER

ORIGINAL

1

| 342 / 392 Series Card Edge Connector Contact Bend Detail |                                                                                                                                                                                                        |          | ACAD REFERENCE NO. 342 ENG MASTER |                  |        |  |
|----------------------------------------------------------|--------------------------------------------------------------------------------------------------------------------------------------------------------------------------------------------------------|----------|-----------------------------------|------------------|--------|--|
|                                                          |                                                                                                                                                                                                        |          | J.LEE                             | DATE: OCT. 06/09 |        |  |
| Confider bend Defail                                     |                                                                                                                                                                                                        | CHECKED: |                                   | DATE:            |        |  |
|                                                          | THESE DRAWINGS AND SPECIFICATIONS ARE THE PROPERTY OF EDAC INCAND                                                                                                                                      | SCALE:   | NTS                               | SHEET :          | 2 OF 3 |  |
| TORONTO, ONTARIO                                         | TORONTO, ONTARIO CANADA R CONNECTION TO QUALITY & SERVICE  TORONTO, ONTARIO SHALL NOT BE REPRODUCED, OR COPI OR USED AS THE BASIS FOR THE MANUFACTURE OR SALE OF APPARATU: WITHOUT WRITTEN PERMISSION. | DRAWING  | NUMBER                            |                  | ISSUE  |  |
|                                                          |                                                                                                                                                                                                        | 3        | 42 Assembly                       |                  | 1      |  |