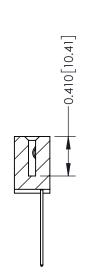

## **Contact Detail**

541-Wire Wrap .025 Sq.(0.64 Sq.) - Tail LG=.760(19.30) .100 [2.54] Contact Spacing x .200 [5.08] Row Spacing