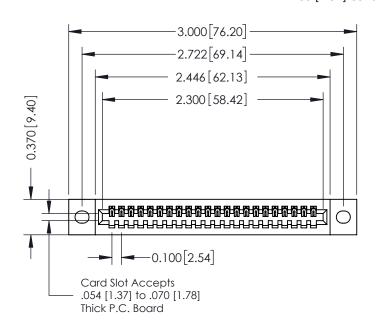

## 342 / 392 Card Edge Connector Part Number: 342-022-541-102

YOUR CONNECTION TO QUALITY & SERVICE

|    | DRAWN: <b>J.LEE</b> | DATE: OCT. 06/09 |        |  |
|----|---------------------|------------------|--------|--|
|    | CHECKED:            | DATE:            |        |  |
| ,  | SCALE: NTS          | SHEET '          | 1 OF 3 |  |
| ED | DRAWING NUMBER      |                  | ISSUE  |  |
| 3  | 342 Assembly        |                  | 1      |  |