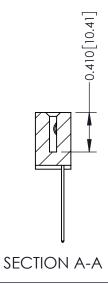

**Mounting Option** 

04-.156 (3.96) Dia. Mounting Holes

**Contact Detail** 

THIS IS A C.A.D. GENERATED DRAWING 544-Wire Wrap .050x.025(1.27x0.64) - Tail LG=.760(19.30) DO NOT MAKE MANUAL REVISIONS TO MASTER. .100 [2.54] Contact Spacing x .200 [5.08] Row Spacing