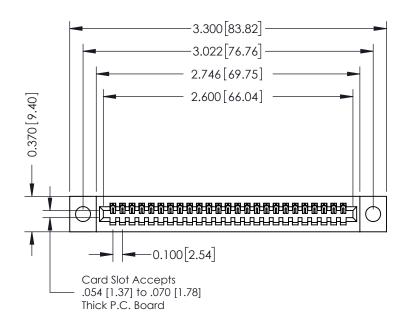

342 ENG MASTER J.LEE DATE: OCT. 06/09 SHEET 1 OF 3

342 Assembly

THIS IS A C.A.D. GENERATED DRAWING DO NOT MAKE MANUAL REVISIONS TO MASTER. ISSUE NUMBER

ORIGINAL

1

| 342 / 392 Series Card Edge Connector<br>Contact Bend Detail |                                                                                                                                     | ACAD REFERENCE NO. 342 ENG MASTER |             |          |          |
|-------------------------------------------------------------|-------------------------------------------------------------------------------------------------------------------------------------|-----------------------------------|-------------|----------|----------|
|                                                             |                                                                                                                                     | DRAWN:                            | J.LEE       | DATE: OC | T. 06/09 |
|                                                             |                                                                                                                                     | CHECKED:                          |             | DATE:    |          |
| EDAC INC                                                    | ARE THE PROPERTY OF EDAC INC.,AND — SHALL NOT BE REPRODUCED,OR COPIED OR USED AS THE BASIS FOR THE MANUFACTURE OR SALE OF APPARATUS | SCALE:                            | NTS         | SHEET :  | 2 OF 3   |
| TORONTO, ONTARIO                                            |                                                                                                                                     | DRAWING                           | NUMBER      |          | ISSUE    |
| YOUR CONNECTION TO QUALITY & SERVICE                        |                                                                                                                                     | 3                                 | 42 Assembly |          | 1        |