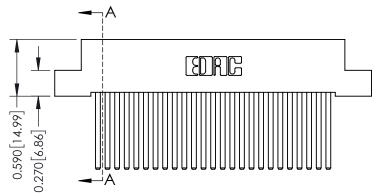

342 ENG MASTER J.LEE DATE: OCT. 06/09 SHEET 1 OF 3

342 Assembly

THIS IS A C.A.D. GENERATED DRAWING DO NOT MAKE MANUAL REVISIONS TO MASTER. ISSUE NUMBER

ORIGINAL

1

| 342 / 392 Series Card Edge Connector<br>Contact Bend Detail |                                                                                                                                     | ACAD REFERENCE NO. 342 ENG MASTER |             |          |          |
|-------------------------------------------------------------|-------------------------------------------------------------------------------------------------------------------------------------|-----------------------------------|-------------|----------|----------|
|                                                             |                                                                                                                                     | DRAWN:                            | J.LEE       | DATE: OC | T. 06/09 |
|                                                             |                                                                                                                                     | CHECKED:                          |             | DATE:    |          |
| EDAC INC                                                    | ARE THE PROPERTY OF EDAC INC.,AND — SHALL NOT BE REPRODUCED,OR COPIED OR USED AS THE BASIS FOR THE MANUFACTURE OR SALE OF APPARATUS | SCALE:                            | NTS         | SHEET :  | 2 OF 3   |
| TORONTO, ONTARIO                                            |                                                                                                                                     | DRAWING                           | NUMBER      |          | ISSUE    |
| YOUR CONNECTION TO QUALITY & SERVICE                        |                                                                                                                                     | 3                                 | 42 Assembly |          | 1        |