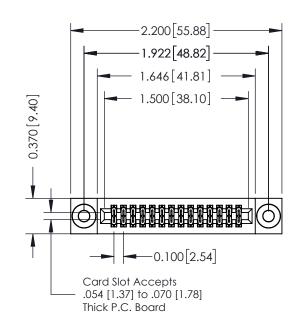

## **See Accompanying Pages for:**

- **Contact Bend Details**
- **Mounting Options**

342 / 392 Card Edge Connector Part Number: 342-028-521-203

YOUR CONNECTION TO QUALITY & SERVICE

342 ENG MASTER J.LEE DATE: OCT. 06/09 SHEET 1 OF 3 NTS