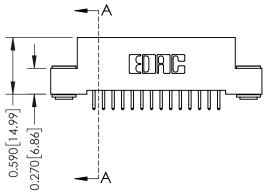

**Mounting Option** 

03-.116 (2.95) I.D. Floating Eyelets

**Contact Detail** 

521-P.C. Tail .025 Sq.(0.64 Sq.) - Tail LG=.160(4.06) .100 [2.54] Contact Spacing x .200 [5.08] Row Spacing





## \_\_\_\_0.240[6.10] Point of Contact 0.410[10.41] SECTION A-A

## **See Accompanying Pages for:**

- **Contact Bend Details**
- **Mounting Options**

342 / 392 Card Edge Connector Part Number: 342-028-521-203

YOUR CONNECTION TO QUALITY & SERVICE

342 ENG MASTER J.LEE DATE: OCT. 06/09 SHEET 1 OF 3 NTS

342 Assembly

THIS IS A C.A.D. GENERATED DRAWING DO NOT MAKE MANUAL REVISIONS TO MASTER. ISSUE NUMBER

ORIGINAL

1



| 342 / 392 Series Card Edge Connector<br>Contact Bend Detail |                                                                                                                                                                                                  | ACAD REFERENCE NO. 342 ENG MASTER |             |                  |        |
|-----------------------------------