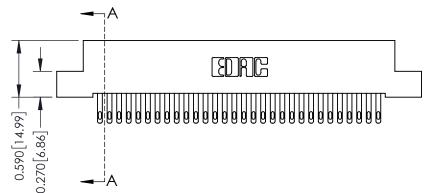

**Mounting Option** 02-.128 (3.25) Wide Mounting Slots **Contact Detail** 

500-Wire Hole .050x.025(1.27x0.64) - Tail LG=.270(6.86) .100 [2.54] Contact Spacing x .200 [5.08] Row Spacing