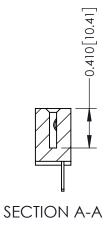

**Mounting Option** 02-.128 (3.25) Wide Mounting Slots **Contact Detail** 

500-Wire Hole .050x.025(1.27x0.64) - Tail LG=.270(6.86) .100 [2.54] Contact Spacing x .200 [5.08] Row Spacing