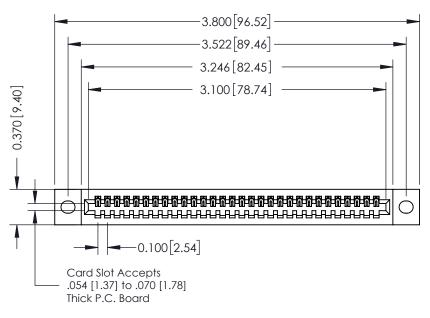

342 Assembly

THIS IS A C.A.D. GENERATED DRAWING DO NOT MAKE MANUAL REVISIONS TO MASTER. ISSUE NUMBER

ORIGINAL

1

| 342 / 392 Series Card Edge Connector<br>Contact Bend Detail |                                                                                                                                                                                                  | ACAD REFERENCE NO. 342 ENG MASTER |             |                  |        |
|-------------------------------------------------------------|--------------------------------------------------------------------------------------------------------------------------------------------------------------------------------------------------|-----------------------------------|-------------|------------------|--------|
|                                                             |                                                                                                                                                                                                  | DRAWN:                            | J.LEE       | DATE: OCT. 06/09 |        |
|                                                             |                                                                                                                                                                                                  | CHECKED:                          |             | DATE:            |        |
| TORONTO, ONTARIO                                            | THESE DRAWINGS AND SPECIFICATIONS ARE THE PROPERTY OF EDAC INC. AND SHALL NOT BE REPRODUCED, OR COPIED OR USED AS THE BASIS FOR THE MANUFACTURE OR SALE OF APPARATUS WITHOUT WRITTEN PERMISSION. | SCALE:                            | NTS         | SHEET :          | 2 OF 3 |
|                                                             |                                                                                                                                                                                                  | DRAWING                           | NUMBER      |                  | ISSUE  |
| YOUR CONNECTION TO QUALITY & SERVICE                        |                                                                                                                                                                                                  | 3                                 | 42 Assembly |                  | 1      |