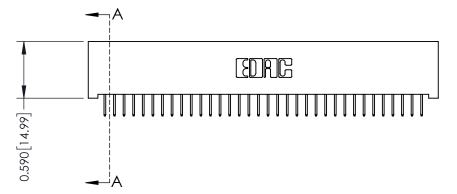

342 / 392 Card Edge Connector Part Number: 342-034-524-101

YOUR CONNECTION TO QUALITY & SERVICE

342 ENG MASTER J.LEE DATE: OCT. 06/09 SHEET 1 OF 3 NTS

342 Assembly

THIS IS A C.A.D. GENERATED DRAWING DO NOT MAKE MANUAL REVISIONS TO MASTER. ISSUE NUMBER