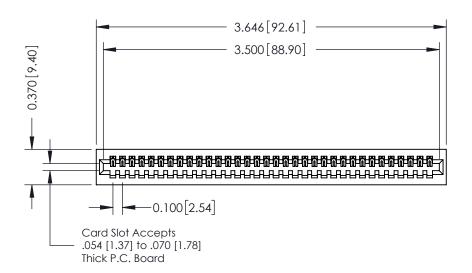

342 / 392 Card Edge Connector Part Number: 342-034-524-101

YOUR CONNECTION TO QUALITY & SERVICE

342 ENG MASTER J.LEE DATE: OCT. 06/09 SHEET 1 OF 3 NTS

342 Assembly

THIS IS A C.A.D. GENERATED DRAWING DO NOT MAKE MANUAL REVISIONS TO MASTER. ISSUE NUMBER