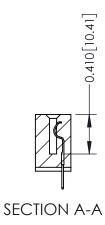

ORIGINAL

1

| 342 / 392 Series Card Edge Connector<br>Contact Bend Detail |                                                                                                                                                                                                  | ACAD REFERENCE NO. 342 ENG MASTER |             |                  |        |
|-------------------------------------------------------------|--------------------------------------------------------------------------------------------------------------------------------------------------------------------------------------------------|-----------------------------------|-------------|------------------|--------|
|                                                             |                                                                                                                                                                                                  | DRAWN:                            | J.LEE       | DATE: OCT. 06/09 |        |
|                                                             |                                                                                                                                                                                                  | CHECKED:                          |             | DATE:            |        |
| TORONTO, ONTARIO                                            | THESE DRAWINGS AND SPECIFICATIONS ARE THE PROPERTY OF EDAC INC. AND SHALL NOT BE REPRODUCED, OR COPIED OR USED AS THE BASIS FOR THE MANUFACTURE OR SALE OF APPARATUS WITHOUT WRITTEN PERMISSION. | SCALE:                            | NTS         | SHEET :          | 2 OF 3 |
|                                                             |                                                                                                                                                                                                  | DRAWING                           | NUMBER      |                  | ISSUE  |
| YOUR CONNECTION TO QUALITY & SERVICE                        |                                                                                                                                                                                                  | 3                                 | 42 Assembly |                  | 1      |