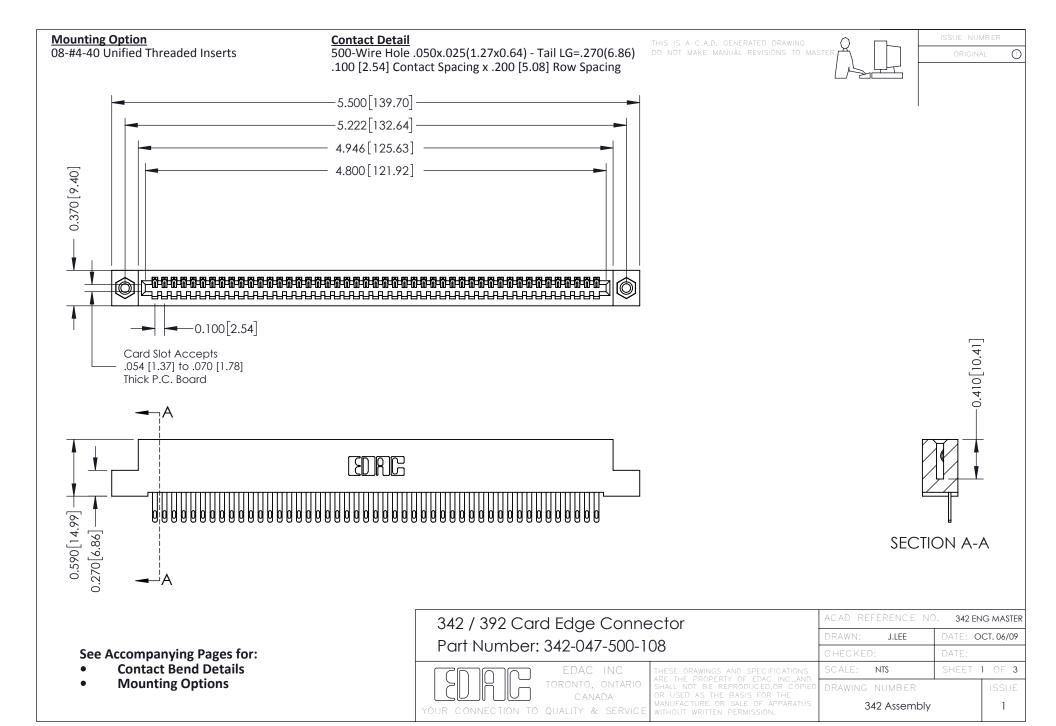

THIS IS A C.A.D. GENERATED DRAWING DO NOT MAKE MANUAL REVISIONS TO MASTER. ISSUE NUMBER

ORIGINAL

1



| 342 / 392 Series Card Edge Connector<br>Contact Bend Detail |                                                                                                                                                                                                  | ACAD REFERENCE NO. 342 ENG MASTER |             |                  |        |
|-------------------------------------------------------------|--------------------------------------------------------------------------------------------------------------------------------------------------------------------------------------------------|-----------------------------------|-------------|------------------|--------|
|