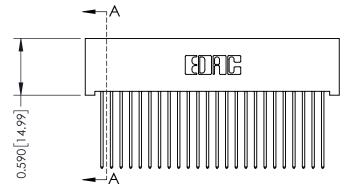

541-Wire Wrap .025 Sq.(0.64 Sq.) - Tail LG=.760(19.30) .100 [2.54] Contact Spacing x .200 [5.08] Row Spacing

1

## 0.240 [6.10] Point of Contact 0.410[10.41] **SECTION A-A**

## **See Accompanying Pages for:**

- **Contact Bend Details**
- **Mounting Options**

| 342 / 392 Card Edge Connector |
|-------------------------------|
| Part Number: 342-048-541-201  |

YOUR CONNECTION TO QUALITY & SERVICE