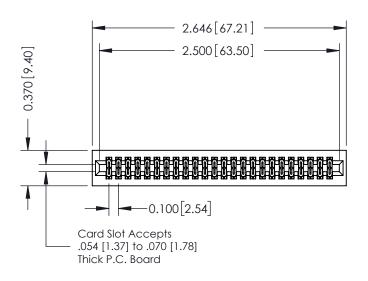

541-Wire Wrap .025 Sq.(0.64 Sq.) - Tail LG=.760(19.30) .100 [2.54] Contact Spacing x .200 [5.08] Row Spacing

1

## 0.240 [6.10] Point of Contact 0.410[10.41] **SECTION A-A**

## **See Accompanying Pages for:**

- **Contact Bend Details**
- **Mounting Options**

| 342 / 392 Card Edge Connector |
|-------------------------------|
| Part Number: 342-048-541-201  |

YOUR CONNECTION TO QUALITY & SERVICE