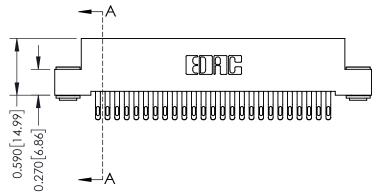

## **See Accompanying Pages for:**

- **Contact Bend Details**
- **Mounting Options**

342 / 392 Card Edge Connector Part Number: 342-050-555-203

YOUR CONNECTION TO QUALITY & SERVICE

| ACAD REFERENCE NO. 342 ENG MASTER |                  |  |  |  |
|-----------------------------------|------------------|--|--|--|
| DRAWN: J.LEE                      | DATE: OCT. 06/09 |  |  |  |
| CHECKED:                          | DATE:            |  |  |  |
| SCALE: NTS                        | SHEET 1 OF 3     |  |  |  |
| DRAWING NUMBER                    | ISSUE            |  |  |  |