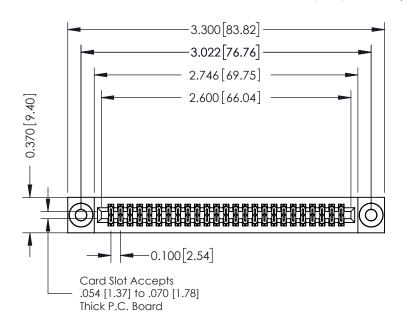

## **See Accompanying Pages for:**

- **Contact Bend Details**
- **Mounting Options**

342 / 392 Card Edge Connector Part Number: 342-050-555-203

YOUR CONNECTION TO QUALITY & SERVICE

| ACAD REFERENCE NO. 342 ENG MASTER |                  |  |  |  |
|-----------------------------------|------------------|--|--|--|
| DRAWN: J.LEE                      | DATE: OCT. 06/09 |  |  |  |
| CHECKED:                          | DATE:            |  |  |  |
| SCALE: NTS                        | SHEET 1 OF 3     |  |  |  |
| DRAWING NUMBER                    | ISSUE            |  |  |  |