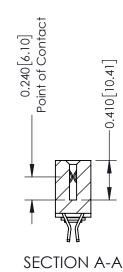

**Mounting Option** 03-.116 (2.95) I.D. Floating Eyelets **Contact Detail** 

555-Extender Board Bend (Code 500 Contacts) .100 [2.54] Contact Spacing x .200 [5.08] Row Spacing