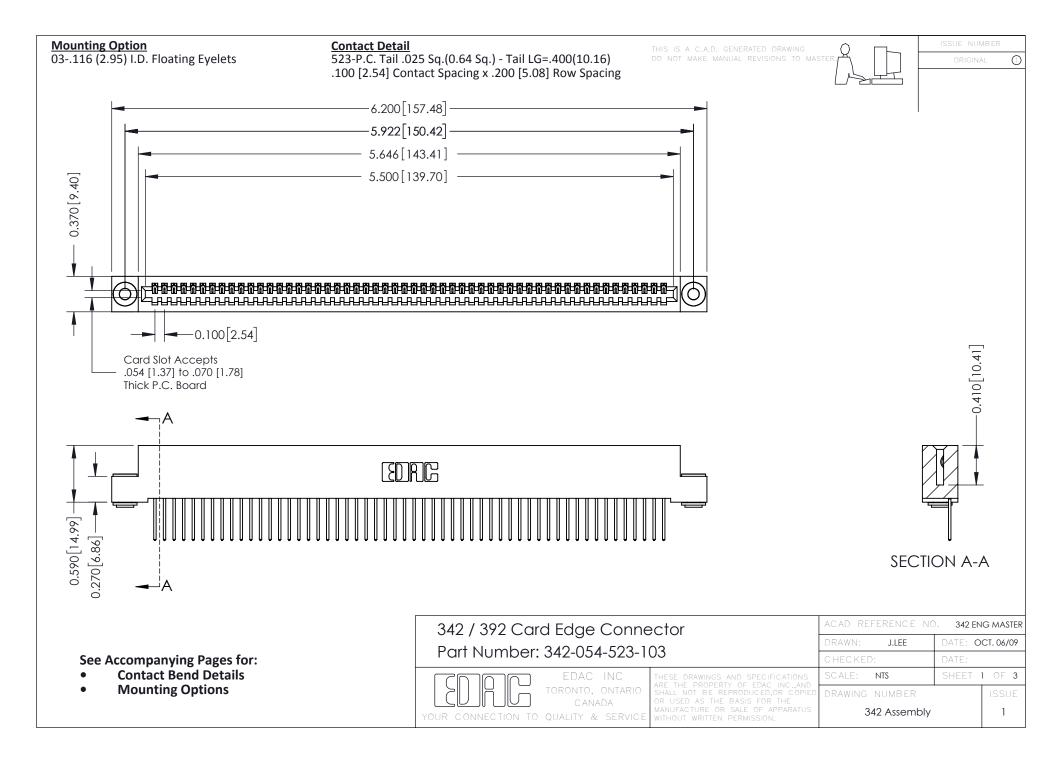

THIS IS A C.A.D. GENERATED DRAWING DO NOT MAKE MANUAL REVISIONS TO MASTER. ISSUE NUMBER

ORIGINAL

1



| 342 / 392 Series Card Edge Connector<br>Contact Bend Detail |                                                                                                                                                                                                  | ACAD REFERENCE NO. 342 ENG MASTER |             |                  |        |
|-------------------------------------------------------------|--------------------------------------------------------------------------------------------------------------------------------------------------------------------------------------------------|-----------------------------------|-------------|------------------|--------|
|