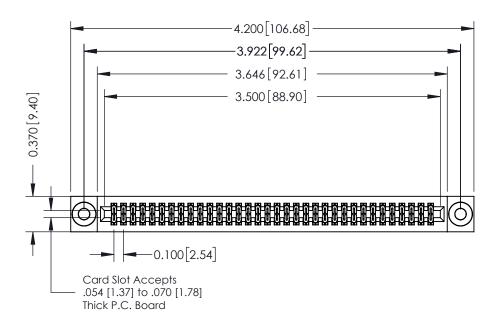

## **See Accompanying Pages for:**

- **Contact Bend Details**
- **Mounting Options**

342 / 392 Card Edge Connector Part Number: 342-068-523-203

YOUR CONNECTION TO QUALITY & SERVICE

CANADA

342 ENG MASTER DATE: OCT. 06/09 J.LEE SHEET 1 OF 3

342 Assembly

THIS IS A C.A.D. GENERATED DRAWING DO NOT MAKE MANUAL REVISIONS TO MASTER. ISSUE NUMBER

ORIGINAL

1

| 342 / 392 Series Card Edge Connector<br>Contact Bend Detail |                                                                                                                                                                                                  | ACAD REFERENCE NO. 342 ENG MASTER |             |                  |        |
|-------------------------------------------------------------|--------------------------------------------------------------------------------------------------------------------------------------------------------------------------------------------------|-----------------------------------|-------------|------------------|--------|
|                                                             |                                                                                                                                                                                                  | DRAWN:                            | J.LEE       | DATE: OCT. 06/09 |        |
|                                                             |                                                                                                                                                                                                  | CHECKED:                          |             | DATE:            |        |
| TORONTO, ONTARIO                                            | THESE DRAWINGS AND SPECIFICATIONS ARE THE PROPERTY OF EDAC INC. AND SHALL NOT BE REPRODUCED, OR COPIED OR USED AS THE BASIS FOR THE MANUFACTURE OR SALE OF APPARATUS WITHOUT WRITTEN PERMISSION. | SCALE:                            | NTS         | SHEET :          | 2 OF 3 |
|                                                             |                                                                                                                                                                                                  | DRAWING                           | NUMBER      |                  | ISSUE  |
| YOUR CONNECTION TO QUALITY & SERVICE                        |                                                                                                                                                                                                  | 3                                 | 42 Assembly |                  | 1      |