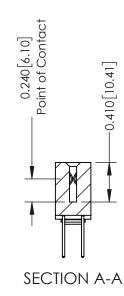

**Mounting Option** 03-.116 (2.95) I.D. Floating Eyelets **Contact Detail** 

523-P.C. Tail .025 Sq.(0.64 Sq.) - Tail LG=.400(10.16) .100 [2.54] Contact Spacing x .200 [5.08] Row Spacing