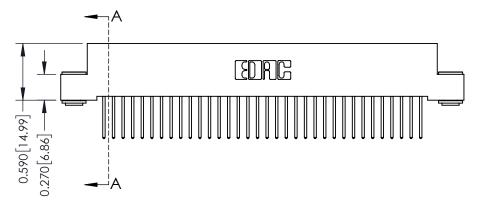

342 Assembly

THIS IS A C.A.D. GENERATED DRAWING DO NOT MAKE MANUAL REVISIONS TO MASTER. ISSUE NUMBER

ORIGINAL

1

| 342 / 392 Series Card Edge Connector<br>Contact Bend Detail |                                                                                                                                                                                                  | ACAD REFERENCE NO. 342 ENG MASTER |             |                  |        |
|-------------------------------------------------------------|--------------------------------------------------------------------------------------------------------------------------------------------------------------------------------------------------|-----------------------------------|-------------|------------------|--------|
|                                                             |                                                                                                                                                                                                  | DRAWN:                            | J.LEE       | DATE: OCT. 06/09 |        |
|                                                             |                                                                                                                                                                                                  | CHECKED:                          |             | DATE:            |        |
| TORONTO, ONTARIO                                            | THESE DRAWINGS AND SPECIFICATIONS ARE THE PROPERTY OF EDAC INC. AND SHALL NOT BE REPRODUCED, OR COPIED OR USED AS THE BASIS FOR THE MANUFACTURE OR SALE OF APPARATUS WITHOUT WRITTEN PERMISSION. | SCALE:                            | NTS         | SHEET :          | 2 OF 3 |
|                                                             |                                                                                                                                                                                                  | DRAWING                           | NUMBER      |                  | ISSUE  |
| YOUR CONNECTION TO QUALITY & SERVICE                        |                                                                                                                                                                                                  | 3                                 | 42 Assembly |                  | 1      |