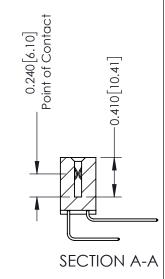

## **Contact Detail**

558-90 Degree Bend (Code 541 Contacts) .100 [2.54] Contact Spacing x .200 [5.08] Row Spacing

342 Assembly

THIS IS A C.A.D. GENERATED DRAWING DO NOT MAKE MANUAL REVISIONS TO MASTER. ISSUE NUMBER

ORIGINAL

1

| 342 / 392 Series Card Edge Connector<br>Contact Bend Detail |                                                                                                                                                                                                  | ACAD REFERENCE NO. 342 ENG MASTER |             |                  |        |
|-------------------------------------------------------------|--------------------------------------------------------------------------------------------------------------------------------------------------------------------------------------------------|-----------------------------------|-------------|------------------|--------|
|                                                             |                                                                                                                                                                                                  | DRAWN:                            | J.LEE       | DATE: OCT. 06/09 |        |
|                                                             |                                                                                                                                                                                                  | CHECKED:                          |             | DATE:            |        |
| TORONTO, ONTARIO                                            | THESE DRAWINGS AND SPECIFICATIONS ARE THE PROPERTY OF EDAC INC. AND SHALL NOT BE REPRODUCED, OR COPIED OR USED AS THE BASIS FOR THE MANUFACTURE OR SALE OF APPARATUS WITHOUT WRITTEN PERMISSION. | SCALE:                            | NTS         | SHEET :          | 2 OF 3 |
|                                                             |                                                                                                                                                                                                  | DRAWING                           | NUMBER      |                  | ISSUE  |
| YOUR CONNECTION TO QUALITY & SERVICE                        |                                                                                                                                                                                                  | 3                                 | 42 Assembly |                  | 1      |