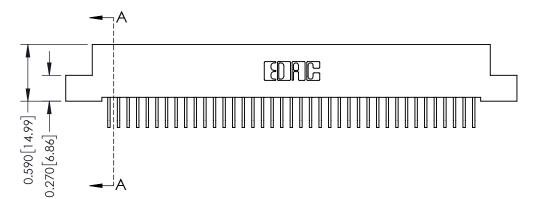

## **See Accompanying Pages for:**

- **Contact Bend Details**
- **Mounting Options**

342 / 392 Card Edge Connector Part Number: 342-078-558-208

YOUR CONNECTION TO QUALITY & SERVICE

CANADA

342 ENG MASTER J.LEE DATE: OCT. 06/09 SHEET 1 OF 3

342 Assembly

THIS IS A C.A.D. GENERATED DRAWING DO NOT MAKE MANUAL REVISIONS TO MASTER. ISSUE NUMBER

ORIGINAL

1

| 342 / 392 Series Card Edge Connector<br>Contact Bend Detail |                                                                                                                                                                                                  | ACAD REFERENCE NO. 342 ENG MASTER |             |                  |        |
|-------------------------------------------------------------|--------------------------------------------------------------------------------------------------------------------------------------------------------------------------------------------------|-----------------------------------|-------------|------------------|--------|
|                                                             |                                                                                                                                                                                                  | DRAWN:                            | J.LEE       | DATE: OCT. 06/09 |        |
|                                                             |                                                                                                                                                                                                  | CHECKED:                          |             | DATE:            |        |
| TORONTO, ONTARIO                                            | THESE DRAWINGS AND SPECIFICATIONS ARE THE PROPERTY OF EDAC INC. AND SHALL NOT BE REPRODUCED, OR COPIED OR USED AS THE BASIS FOR THE MANUFACTURE OR SALE OF APPARATUS WITHOUT WRITTEN PERMISSION. | SCALE:                            | NTS         | SHEET :          | 2 OF 3 |
|                                                             |                                                                                                                                                                                                  | DRAWING                           | NUMBER      |                  | ISSUE  |
| YOUR CONNECTION TO QUALITY & SERVICE                        |                                                                                                                                                                                                  | 3                                 | 42 Assembly |                  | 1      |