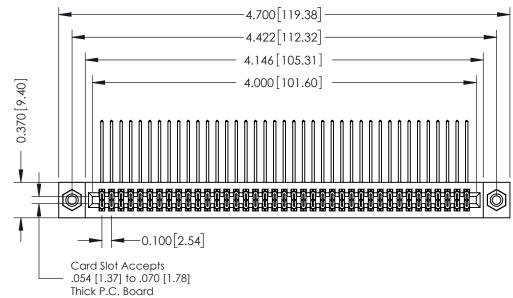

## **See Accompanying Pages for:**

- **Contact Bend Details**
- **Mounting Options**

342 / 392 Card Edge Connector Part Number: 342-078-558-208

YOUR CONNECTION TO QUALITY & SERVICE

CANADA

342 ENG MASTER J.LEE DATE: OCT. 06/09 SHEET 1 OF 3

342 Assembly

THIS IS A C.A.D. GENERATED DRAWING DO NOT MAKE MANUAL REVISIONS TO MASTER. ISSUE NUMBER

ORIGINAL

1

| 342 / 392 Series Card Edge Connector<br>Contact Bend Detail |                                                                                                                                                                                                  | ACAD REFERENCE NO. 342 ENG MASTER |             |                  |        |
|-------------------------------------------------------------|--------------------------------------------------------------------------------------------------------------------------------------------------------------------------------------------------|-----------------------------------|-------------|------------------|--------|
|                                                             |                                                                                                                                                                                                  | DRAWN:                            | J.LEE       | DATE: OCT. 06/09 |        |
|                                                             |                                                                                                                                                                                                  | CHECKED:                          |             | DATE:            |        |
| TORONTO, ONTARIO                                            | THESE DRAWINGS AND SPECIFICATIONS ARE THE PROPERTY OF EDAC INC. AND SHALL NOT BE REPRODUCED, OR COPIED OR USED AS THE BASIS FOR THE MANUFACTURE OR SALE OF APPARATUS WITHOUT WRITTEN PERMISSION. | SCALE:                            | NTS         | SHEET :          | 2 OF 3 |
|                                                             |                                                                                                                                                                                                  | DRAWING                           | NUMBER      |                  | ISSUE  |
| YOUR CONNECTION TO QUALITY & SERVICE                        |                                                                                                                                                                                                  | 3                                 | 42 Assembly |                  | 1      |