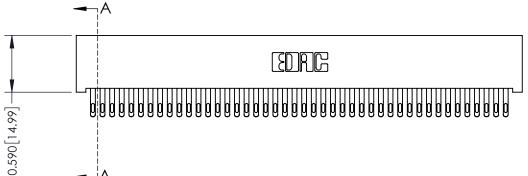

342 / 392 Card Edge Connector Part Number: 342-088-555-201

YOUR CONNECTION TO QUALITY & SERVICE

CANADA

342 ENG MASTER J.LEE DATE: OCT. 06/09 SHEET 1 OF 3

342 Assembly

THIS IS A C.A.D. GENERATED DRAWING DO NOT MAKE MANUAL REVISIONS TO MASTER. ISSUE NUMBER