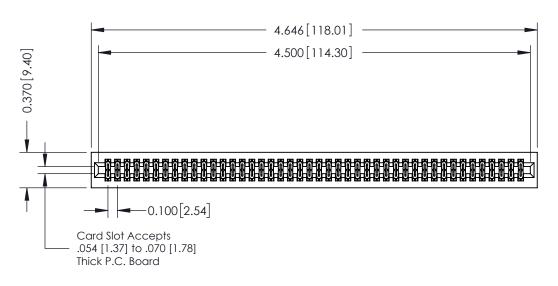

**Mounting Option** 01-No Mounting Lugs **Contact Detail** 

555-Extender Board Bend (Code 500 Contacts) .100 [2.54] Contact Spacing x .200 [5.08] Row Spacing

**See Accompanying Pages for:** 

- **Contact Bend Details**
- **Mounting Options**

342 / 392 Card Edge Connector Part Number: 342-088-555-201

YOUR CONNECTION TO QUALITY & SERVICE

CANADA

342 ENG MASTER J.LEE DATE: OCT. 06/09 SHEET 1 OF 3

342 Assembly

THIS IS A C.A.D. GENERATED DRAWING DO NOT MAKE MANUAL REVISIONS TO MASTER. ISSUE NUMBER