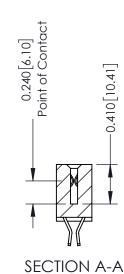

**Mounting Option** 01-No Mounting Lugs **Contact Detail** 

555-Extender Board Bend (Code 500 Contacts) .100 [2.54] Contact Spacing x .200 [5.08] Row Spacing

**See Accompanying Pages for:** 

- **Contact Bend Details**
- **Mounting Options**

ORIGINAL

1

| 342 / 392 Series Card Edge Connector<br>Contact Bend Detail |                                                                                                                                                                                                  | ACAD REFERENCE NO. 342 ENG MASTER |             |                  |        |
|-------------------------------------------------------------|--------------------------------------------------------------------------------------------------------------------------------------------------------------------------------------------------|-----------------------------------|-------------|------------------|--------|
|                                                             |                                                                                                                                                                                                  | DRAWN:                            | J.LEE       | DATE: OCT. 06/09 |        |
|                                                             |                                                                                                                                                                                                  | CHECKED:                          |             | DATE:            |        |
| TORONTO, ONTARIO                                            | THESE DRAWINGS AND SPECIFICATIONS ARE THE PROPERTY OF EDAC INC. AND SHALL NOT BE REPRODUCED, OR COPIED OR USED AS THE BASIS FOR THE MANUFACTURE OR SALE OF APPARATUS WITHOUT WRITTEN PERMISSION. | SCALE:                            | NTS         | SHEET :          | 2 OF 3 |
|                                                             |                                                                                                                                                                                                  | DRAWING                           | NUMBER      |                  | ISSUE  |
| YOUR CONNECTION TO QUALITY & SERVICE                        |                                                                                                                                                                                                  | 3                                 | 42 Assembly |                  | 1      |