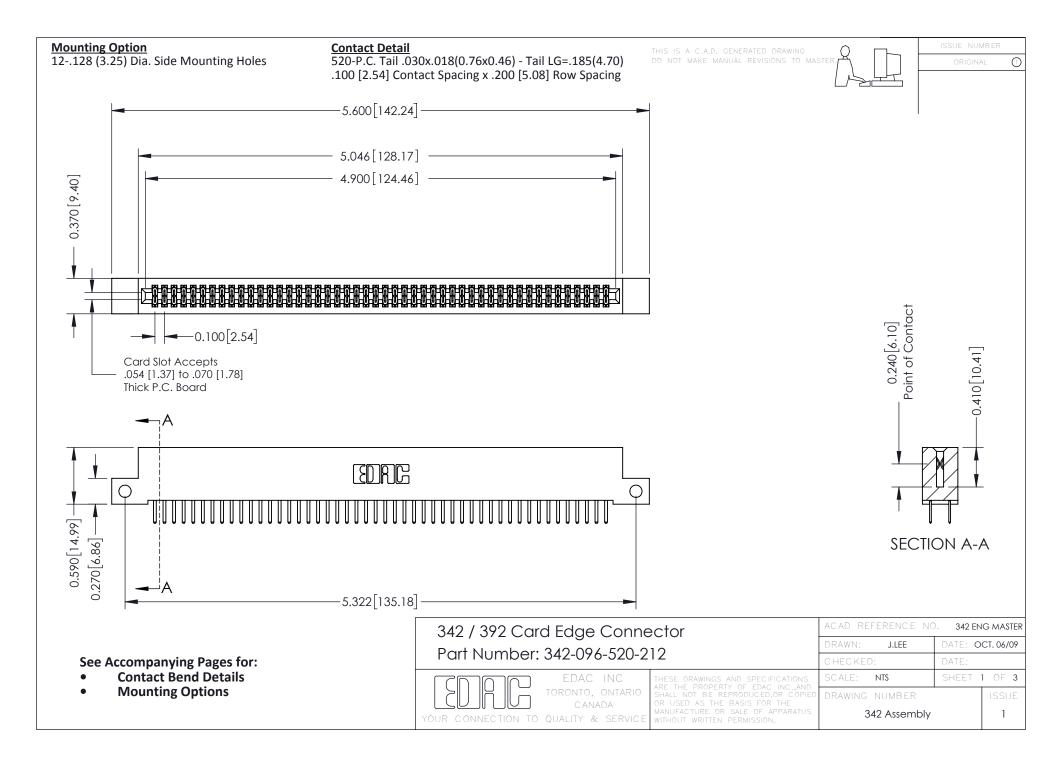

THIS IS A C.A.D. GENERATED DRAWING DO NOT MAKE MANUAL REVISIONS TO MASTER. ISSUE NUMBER

ORIGINAL

1



| 342 / 392 Series Card Edge Connector<br>Contact Bend Detail |                                                                                                                                                                                                  | ACAD REFERENCE NO. 342 ENG MASTER |             |                  |        |
|-------------------------------------------------------------|--------------------------------------------------------------------------------------------------------------------------------------------------------------------------------------------------|-----------------------------------|-------------|------------------|--------|
|