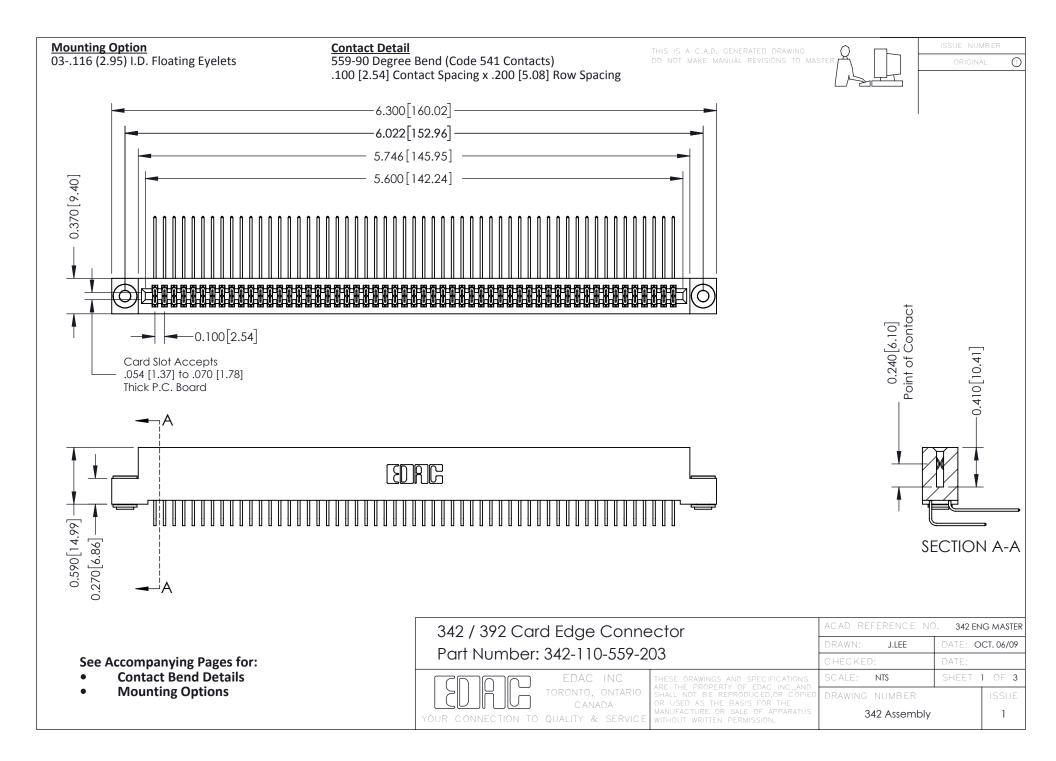

THIS IS A C.A.D. GENERATED DRAWING DO NOT MAKE MANUAL REVISIONS TO MASTER. ISSUE NUMBER

ORIGINAL

1



| 342 / 392 Series Card Edge Connector<br>Contact Bend Detail |                                                                                                                                                                                                  | ACAD REFERENCE NO. 342 ENG MASTER |             |                  |        |
|-------------------------------------------------------------|--------------------------------------------------------------------------------------------------------------------------------------------------------------------------------------------------|-----------------------------------|-------------|------------------|--------|
|