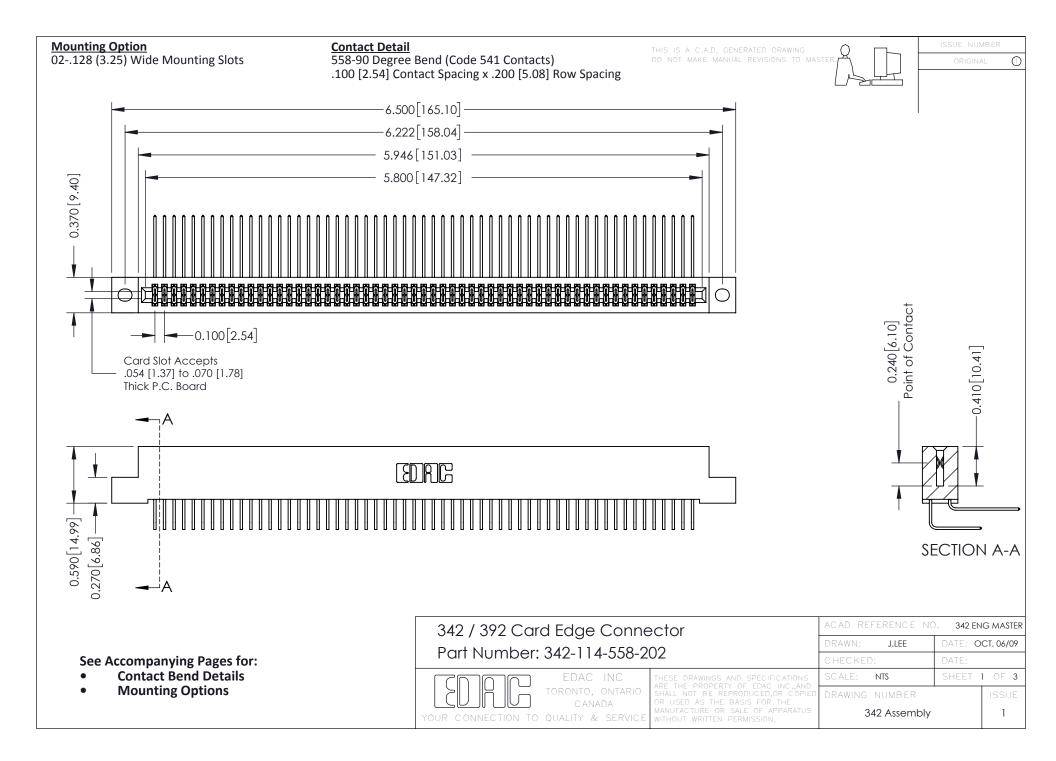

THIS IS A C.A.D. GENERATED DRAWING DO NOT MAKE MANUAL REVISIONS TO MASTER. ISSUE NUMBER

ORIGINAL

1



| 342 / 392 Series Card Edge Connector<br>Contact Bend Detail |                                                                                                                                                                                                  | ACAD REFERENCE NO. 342 ENG MASTER |             |                  |        |
|-------------------------------------------------------------|--------------------------------------------------------------------------------------------------------------------------------------------------------------------------------------------------|-----------------------------------|-------------|------------------|--------|
|