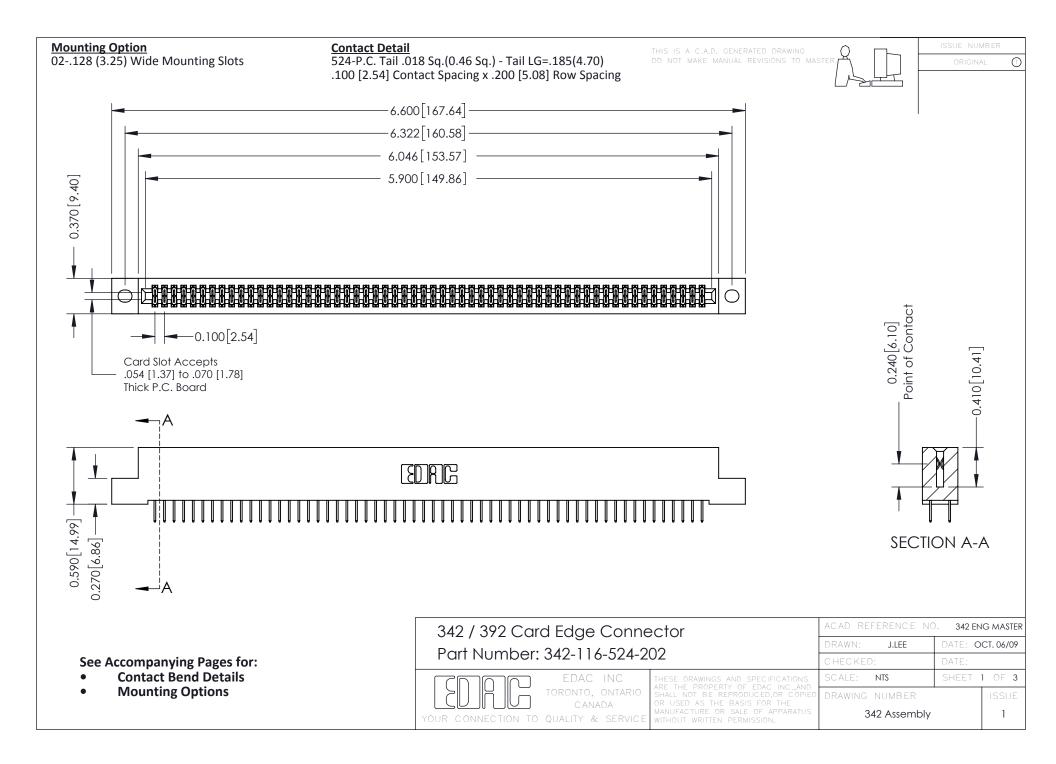

THIS IS A C.A.D. GENERATED DRAWING DO NOT MAKE MANUAL REVISIONS TO MASTER. ISSUE NUMBER

ORIGINAL

1



| 342 / 392 Series Card Edge Connector<br>Contact Bend Detail |                                                                                                                                                                                                  | ACAD REFERENCE NO. 342 ENG MASTER |             |                  |        |
|-------------------------------------------------------------|--------------------------------------------------------------------------------------------------------------------------------------------------------------------------------------------------|-----------------------------------|-------------|------------------|--------|
|