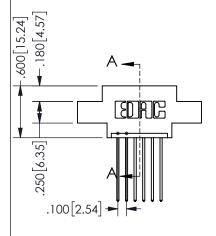

## Contact Dimensions: 541-Wire Wrap .025 Sq.(0.64 Sq.) - Tail LG=.750(19.05) .100 (2.54) Contact Spacing x .200 (5.08) Row Spacing

.370 9.4 SECTION A-A

345/395 SERIES CARD EDGE CONNECTOR PART NUMBER: 345-006-541-602