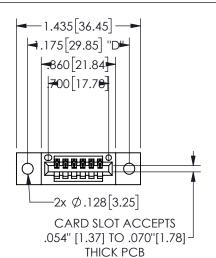

THIS IS A C.A.D. GENERATED DRAWING DO NOT MAKE MANUAL REVISIONS TO MASTER.

.330[8.38]

CARD SLOT

ISSUE NUMBER

.160 4.06

POINT OF

CONTACT

ORIGINAL

1