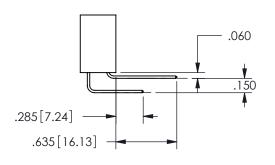

.330[8.38] .160[4.06] POINT OF CONTACT .370[9.4]

345/395 SERIES CARD EDGE CONNECTOR PART NUMBER: 345-007-523-103

EDAC INC TORONTO, ONTARIO CANADA

YOUR CONNECTION TO QUALITY & SERVICE WITHOUT WR

| THESE DRAWINGS AND SPECIFICATIONS<br>ARE THE PROPERTY OF EDAC INC.,AND |
|------------------------------------------------------------------------|
| SHALL NOT BE REPRODUCED, OR COPIED OR USED AS THE BASIS FOR THE        |
| MANUFACTURE OR SALE OF APPARATUS                                       |
| WITHOUT WRITTEN PERMISSION.                                            |