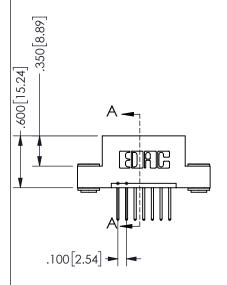

SECTION A-A

ISSUE NUMBER ORIGINAL

1

**Contact Code 558** 

Contact Code 559

**Contact Code 560** 

INSULATOR MATERIAL: THERMOPLASTIC POLYESTER, UL 94V-0 DAP MATERIAL AVAILABLE UPON REQUEST

CONTACT MATERIAL; COPPER ALLOY CONTACT PLATING: GOLD ON THE MATING AREA, TIN PLATING ON THE CONTACT TAILS, NICKEL UNDERPLATE