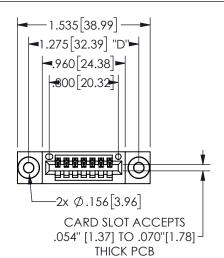

THIS IS A C.A.D. GENERATED DRAWING DO NOT MAKE MANUAL REVISIONS TO MASTER.

ISSUE NUMBER

ORIGINAL

<u>Contact Dimensions:</u>
523-P.C. Tail .025 Sq.(0.64 Sq.) - Tail LG=.390(9.91)
.100 (2.54) Contact Spacing x .200 (5.08) Row Spacing

.330[8.38] .160[4.06] POINT OF CONTACT .370[9.4]

345/395 SERIES CARD EDGE CONNECTOR PART NUMBER: 345-007-523-103

EDAC INC TORONTO, ONTARIO CANADA

YOUR CONNECTION TO QUALITY & SERVICE WITHOUT WR

| THESE DRAWINGS AND SPECIFICATIONS<br>ARE THE PROPERTY OF EDAC INC.,AND |
|------------------------------------------------------------------------|
| SHALL NOT BE REPRODUCED, OR COPIED OR USED AS THE BASIS FOR THE        |
| MANUFACTURE OR SALE OF APPARATUS                                       |
| WITHOUT WRITTEN PERMISSION.                                            |