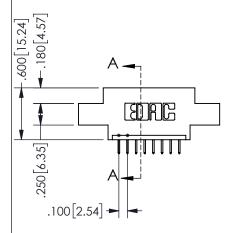

.160 4.06 .330[8.38] POINT OF CARD SLOT CONTACT

## **SECTION A-A**

345/395 SERIES CARD EDGE CONNECTOR PART NUMBER: 345-008-524-602

**EDAC INC** TORONTO, ONTARIO CANADA

THESE DRAWINGS AND SPECIFICATIONS ARE THE PROPERTY OF EDAC INC.,AND SHALL NOT BE REPRODUCED, OR COPIED OR USED AS THE BASIS FOR THE MANUFACTURE OR SALE OF APPARATUS WITHOUT WRITTEN PERMISSION.