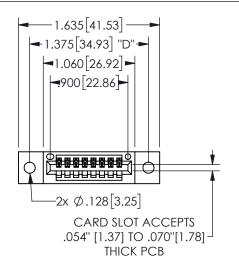

## **SECTION A-A**

345/395 SERIES CARD EDGE CONNECTOR PART NUMBER: 345-008-524-602

**EDAC INC** TORONTO, ONTARIO CANADA

THESE DRAWINGS AND SPECIFICATIONS ARE THE PROPERTY OF EDAC INC.,AND SHALL NOT BE REPRODUCED, OR COPIED OR USED AS THE BASIS FOR THE MANUFACTURE OR SALE OF APPARATUS WITHOUT WRITTEN PERMISSION.