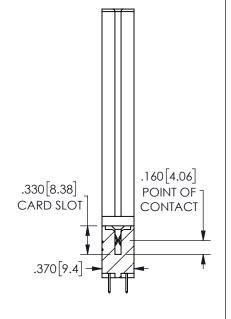

<u>Contact Dimensions:</u>
520-P.C. Tail .030x.018(0.76x0.46) - Tail LG=.175(4.45)
.100 (2.54) Contact Spacing x .200 (5.08) Row Spacing

SECTION A-A

ISSUE NUMBER ORIGINAL

1

**Contact Code 558** 

Contact Code 559

Contact Code 560

INSULATOR MATERIAL: THERMOPLASTIC POLYESTER, UL 94V-0

DAP MATERIAL AVAILABLE UPON REQUEST

CONTACT MATERIAL; COPPER ALLOY CONTACT PLATING: GOLD ON THE MATING AREA, TIN PLATING ON THE CONTACT TAILS, NICKEL UNDERPLATE