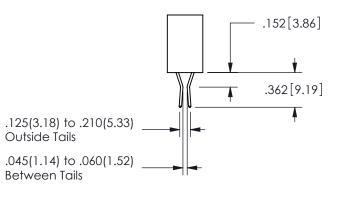

<u>Contact Dimensions:</u>
520-P.C. Tail .030x.018(0.76x0.46) - Tail LG=.175(4.45)
.100 (2.54) Contact Spacing x .200 (5.08) Row Spacing

SECTION A-A

ISSUE NUMBER ORIGINAL

1

**Contact Code 558** 

Contact Code 559

Contact Code 560

INSULATOR MATERIAL: THERMOPLASTIC POLYESTER, UL 94V-0

DAP MATERIAL AVAILABLE UPON REQUEST

CONTACT MATERIAL; COPPER ALLOY CONTACT PLATING: GOLD ON THE MATING AREA, TIN PLATING ON THE CONTACT TAILS, NICKEL UNDERPLATE

345/395 SERIES CARD EDGE CONNECTOR CONTACT CODE 555,556,558,559,560 DIMENSIONS

YOUR CONNECTION TO QUALITY & SERVICE

**EDAC INC** TORONTO, ONTARIO CANADA

THESE DRAWINGS AND SPECIFICATIONS ARE THE PROPERTY OF EDAC INC.,AND SHALL NOT BE REPRODUCED, OR COPIED OR USED AS THE BASIS FOR THE MANUFACTURE OR SALE OF APPARATUS WITHOUT WRITTEN PERMISSION.