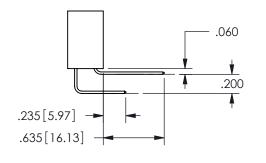

<u>Contact Dimensions:</u>
520-P.C. Tail .030x.018(0.76x0.46) - Tail LG=.175(4.45)
.100 (2.54) Contact Spacing x .200 (5.08) Row Spacing

SECTION A-A

ISSUE NUMBER ORIGINAL

1

**Contact Code 558** 

Contact Code 559

Contact Code 560

INSULATOR MATERIAL: THERMOPLASTIC POLYESTER, UL 94V-0

DAP MATERIAL AVAILABLE UPON REQUEST

CONTACT MATERIAL; COPPER ALLOY CONTACT PLATING: GOLD ON THE MATING AREA, TIN PLATING ON THE CONTACT TAILS, NICKEL UNDERPLATE