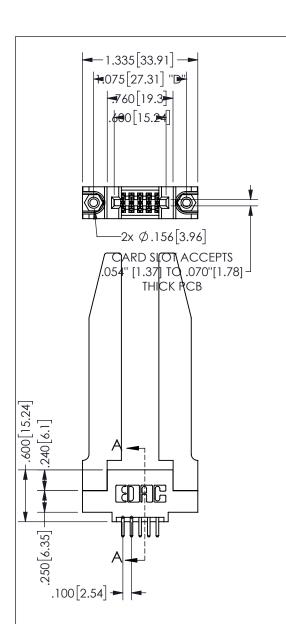

## 345/395 SERIES CARD EDGE CONNECTOR PART NUMBER: 345-010-520-578

EDAC INC TORONTO, ONTARIO CANADA

YOUR CONNECTION TO QUALITY & SERVICE WITHOU

THESE DRAWINGS AND SPECIFICATIONS
ARE THE PROPERTY OF EDAC INC., AND
SHALL NOT BE REPRODUCED, OR COPIED
OR USED AS THE BASIS FOR THE
MANUFACTURE OR SALE OF APPARATUS
WITHOUT WRITTEN PERMISSION.

<u>Contact Dimensions:</u>
520-P.C. Tail .030x.018(0.76x0.46) - Tail LG=.175(4.45)
.100 (2.54) Contact Spacing x .200 (5.08) Row Spacing

SECTION A-A

ISSUE NUMBER ORIGINAL

1

**Contact Code 558** 

Contact Code 559

Contact Code 560

INSULATOR MATERIAL: THERMOPLASTIC POLYESTER, UL 94V-0

DAP MATERIAL AVAILABLE UPON REQUEST

CONTACT MATERIAL; COPPER ALLOY CONTACT PLATING: GOLD ON THE MATING AREA, TIN PLATING ON THE CONTACT TAILS, NICKEL UNDERPLATE