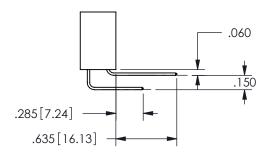

<u>Contact Dimensions:</u>
520-P.C. Tail .030x.018(0.76x0.46) - Tail LG=.175(4.45)
.100 (2.54) Contact Spacing x .200 (5.08) Row Spacing

SECTION A-A

ISSUE NUMBER ORIGINAL

1

**Contact Code 558** 

Contact Code 559

Contact Code 560

INSULATOR MATERIAL: THERMOPLASTIC POLYESTER, UL 94V-0

DAP MATERIAL AVAILABLE UPON REQUEST

CONTACT MATERIAL; COPPER ALLOY CONTACT PLATING: GOLD ON THE MATING AREA, TIN PLATING ON THE CONTACT TAILS, NICKEL UNDERPLATE