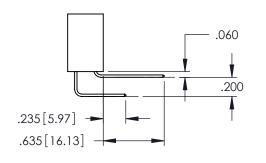

Contact Dimensions: 542-Wire Wrap .025 Sq.(0.64 Sq.) - Tail LG=.645(16.38) .100 (2.54) Contact Spacing x .200 (5.08) Row Spacing

THIS IS A C.A.D. GENERATED DRAWING DO NOT MAKE MANUAL REVISIONS TO MASTER,

**Contact Code 558** 

Contact Code 559

Contact Code 560

INSULATOR MATERIAL: THERMOPLASTIC POLYESTER, UL 94V-0 DAP MATERIAL AVAILABLE UPON REQUEST

CONTACT MATERIAL; COPPER ALLOY CONTACT PLATING: GOLD ON THE MATING AREA, TIN PLATING ON THE CONTACT TAILS, NICKEL UNDERPLATE