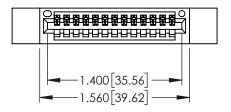

Contact Dimensions: 542-Wire Wrap .025 Sq.(0.64 Sq.) - Tail LG=.645(16.38) .100 (2.54) Contact Spacing x .200 (5.08) Row Spacing

THIS IS A C.A.D. GENERATED DRAWING DO NOT MAKE MANUAL REVISIONS TO MASTER,

|                                    | NOTE STORY S |
|------------------------------------|--------------------------------------------------------------------------------------------------------------------------------------------------------------------------------------------------------------------------------------------------------------------------------------------------------------------------------------------------------------------------------------------------------------------------------------------------------------------------------------------------------------------------------------------------------------------------------------------------------------------------------------------------------------------------------------------------------------------------------------------------------------------------------------------------------------------------------------------------------------------------------------------------------------------------------------------------------------------------------------------------------------------------------------------------------------------------------------------------------------------------------------------------------------------------------------------------------------------------------------------------------------------------------------------------------------------------------------------------------------------------------------------------------------------------------------------------------------------------------------------------------------------------------------------------------------------------------------------------------------------------------------------------------------------------------------------------------------------------------------------------------------------------------------------------------------------------------------------------------------------------------------------------------------------------------------------------------------------------------------------------------------------------------------------------------------------------------------------------------------------------------|
| 345/395 SERIES CARD EDGE CONNECTOR | ACAD REFERENCE NO. 345-ENG-MASTER                                                                                                                                                                                                                                                                                                                                                                                                                                                                                                                                                                                                                                                                                                                                                                                                                                                                                                                                                                                                                                                                                                                                                                                                                                                                                                                                                                                                                                                                                                                                                                                                                                                                                                                                                                                                                                                                                                                                                                                                                                                                                              |
| 343/373 SERIES CARD EDGE CONNECTOR |                                                                                                                                                                                                                                                                                                                                                                                                                                                                                                                                                                                                                                                                                                                                                                                                                                                                                                                                                                                                                                                                                                                                                                                                                                                                                                                                                                                                                                                                                                                                                                                                                                                                                                                                                                                                                                                                                                                                                                                                                                                                                                                                |