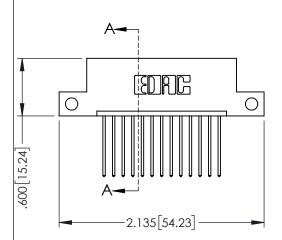

|                                    | NOTE STORY S |
|------------------------------------|--------------------------------------------------------------------------------------------------------------------------------------------------------------------------------------------------------------------------------------------------------------------------------------------------------------------------------------------------------------------------------------------------------------------------------------------------------------------------------------------------------------------------------------------------------------------------------------------------------------------------------------------------------------------------------------------------------------------------------------------------------------------------------------------------------------------------------------------------------------------------------------------------------------------------------------------------------------------------------------------------------------------------------------------------------------------------------------------------------------------------------------------------------------------------------------------------------------------------------------------------------------------------------------------------------------------------------------------------------------------------------------------------------------------------------------------------------------------------------------------------------------------------------------------------------------------------------------------------------------------------------------------------------------------------------------------------------------------------------------------------------------------------------------------------------------------------------------------------------------------------------------------------------------------------------------------------------------------------------------------------------------------------------------------------------------------------------------------------------------------------------|
| 345/395 SERIES CARD EDGE CONNECTOR | ACAD REFERENCE NO. 345-ENG-MASTER                                                                                                                                                                                                                                                                                                                                                                                                                                                                                                                                                                                                                                                                                                                                                                                                                                                                                                                                                                                                                                                                                                                                                                                                                                                                                                                                                                                                                                                                                                                                                                                                                                                                                                                                                                                                                                                                                                                                                                                                                                                                                              |
| 343/373 SERIES CARD EDGE CONNECTOR |                                                                                                                                                                                                                                                                                                                                                                                                                                                                                                                                                                                                                                                                                                                                                                                                                                                                                                                                                                                                                                                                                                                                                                                                                                                                                                                                                                                                                                                                                                                                                                                                                                                                                                                                                                                                                                                                                                                                                                                                                                                                                                                                |