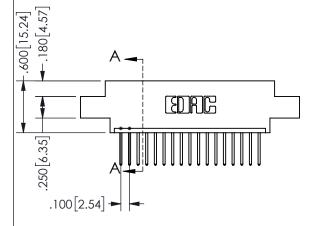

THIS IS A C.A.D. GENERATED DRAWING DO NOT MAKE MANUAL REVISIONS TO MASTER.

ISSUE NUMBER

ORIGINAL

1

-2.535[64.39]-2.275[57.79] "D" 1.960 49.78 1.800 [45.72] -2x Ø.156[3.96] CARD SLOT ACCEPTS

> .054" [1.37] TO .070"[1.78] \( \) THICK PCB

<u>Contact Dimensions:</u>
523-P.C. Tail .025 Sq.(0.64 Sq.) - Tail LG=.390(9.91)
.100 (2.54) Contact Spacing x .200 (5.08) Row Spacing

.160 4.06 .330[8.38] POINT OF CARD SLOT CONTACT .370 9.4

345/395 SERIES CARD EDGE CONNECTOR PART NUMBER: 345-017-523-608