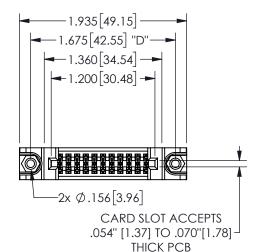

## 345/395 SERIES CARD EDGE CONNECTOR PART NUMBER: 345-022-520-888

YOUR CONNECTION TO QUALITY & SERVICE

**EDAC INC** TORONTO, ONTARIO CANADA

THESE DRAWINGS AND SPECIFICATIONS ARE THE PROPERTY OF EDAC INC.,AND SHALL NOT BE REPRODUCED, OR COPIED OR USED AS THE BASIS FOR THE MANUFACTURE OR SALE OF APPARATUS WITHOUT WRITTEN PERMISSION.

| 3LOHOI11/1          |                  |       |  |
|---------------------|------------------|-------|--|
| ACAD REFERENCE NO.  | 345-ENG-MASTER   |       |  |
| DRAWN: R.STA.MONICA | DATE:MAY.16/2017 |       |  |
| CHECKED:            | DATE:            |       |  |
| SCALE: NTS          | SHEET            | OF 2  |  |
| DRAWING NUMBER      |                  | ISSUE |  |
| 345-ENG-MASTER      |                  | 1     |  |
|                     |                  |       |  |