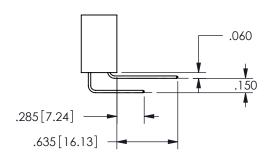

.160 4.06 .330[8.38] POINT OF **CARD SLOT** CONTACT .370 9.4

SECTION A-A

ORIGINAL 1

ISSUE NUMBER

**Contact Code 558** 

Contact Code 559

**Contact Code 560** 

INSULATOR MATERIAL: THERMOPLASTIC POLYESTER, UL 94V-0

DAP MATERIAL AVAILABLE UPON REQUEST

## 345/395 SERIES CARD EDGE CONNECTOR CONTACT CODE 555,556,558,559,560 DIMENSIONS

YOUR CONNECTION TO QUALITY & SERVICE

**EDAC INC** TORONTO, ONTARIO CANADA

THESE DRAWINGS AND SPECIFICATIONS ARE THE PROPERTY OF EDAC INC.,AND SHALL NOT BE REPRODUCED, OR COPIED OR USED AS THE BASIS FOR THE MANUFACTURE OR SALE OF APPARATUS WITHOUT WRITTEN PERMISSION.

| ACAD REFERENCE NO.  | 345-ENG-MASTER   |  |  |
|---------------------|------------------|--|--|
| DRAWN: R.STA.MONICA | DATE:MAY.16/2017 |  |  |
| CHECKED:            | DATE:            |  |  |
| SCALE: 1:1          | SHEET 2 OF 2     |  |  |
| DRAWING NUMBER      | ISSUE            |  |  |
| 345-ENG-MASTER      | 1                |  |  |