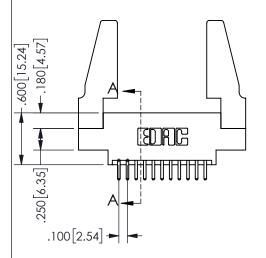

## 345/395 SERIES CARD EDGE CONNECTOR PART NUMBER: 345-022-520-888

YOUR CONNECTION TO QUALITY & SERVICE

**EDAC INC** TORONTO, ONTARIO CANADA

THESE DRAWINGS AND SPECIFICATIONS ARE THE PROPERTY OF EDAC INC.,AND SHALL NOT BE REPRODUCED, OR COPIED OR USED AS THE BASIS FOR THE MANUFACTURE OR SALE OF APPARATUS WITHOUT WRITTEN PERMISSION.

| 3LOHOI11/1          |                  |       |  |
|---------------------|------------------|-------|--|
| ACAD REFERENCE NO.  | 345-ENG-MASTER   |       |  |
| DRAWN: R.STA.MONICA | DATE:MAY.16/2017 |       |  |
| CHECKED:            | DATE:            |       |  |
| SCALE: NTS          | SHEET            | OF 2  |  |
| DRAWING NUMBER      |                  | ISSUE |  |
| 345-ENG-MASTER      |                  | 1     |  |
|                     |                  |       |  |