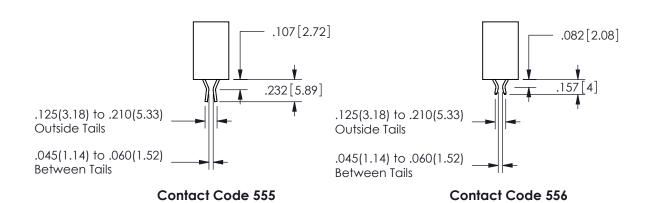

SECTION A-A

ORIGINAL 1

ISSUE NUMBER

**Contact Code 558** 

Contact Code 559

**Contact Code 560** 

INSULATOR MATERIAL: THERMOPLASTIC POLYESTER, UL 94V-0

DAP MATERIAL AVAILABLE UPON REQUEST

CONTACT MATERIAL; COPPER ALLOY

CONTACT PLATING: GOLD ON THE MATING AREA, TIN PLATING ON THE CONTACT TAILS, NICKEL UNDERPLATE

## 345/395 SERIES CARD EDGE CONNECTOR CONTACT CODE 555,556,558,559,560 DIMENSIONS

YOUR CONNECTION TO QUALITY & SERVICE

**EDAC INC** TORONTO, ONTARIO CANADA

THESE DRAWINGS AND SPECIFICATIONS ARE THE PROPERTY OF EDAC INC.,AND SHALL NOT BE REPRODUCED, OR COPIED OR USED AS THE BASIS FOR THE MANUFACTURE OR SALE OF APPARATUS WITHOUT WRITTEN PERMISSION.

| ACAD REFERENCE NO.  | 345-ENG-MASTER   |  |  |
|---------------------|------------------|--|--|
| DRAWN: R.STA.MONICA | DATE:MAY.16/2017 |  |  |
| CHECKED:            | DATE:            |  |  |
| SCALE: 1:1          | SHEET 2 OF 2     |  |  |
| DRAWING NUMBER      | ISSUE            |  |  |
| 345-ENG-MASTER      | 1                |  |  |