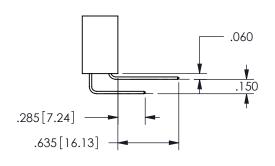

THIS IS A C.A.D. GENERATED DRAWING DO NOT MAKE MANUAL REVISIONS TO MASTER.

ISSUE NUMBER

ORIGINAL

1

<u>Contact Dimensions:</u>
524-P.C. Tail .018 Sq.(0.46 Sq.) - Tail LG=.175(4.45)
.100 (2.54) Contact Spacing x .200 (5.08) Row Spacing

.160 4.06 .330[8.38] POINT OF CARD SLOT CONTACT .370 9.4

ISSUE NUMBER ORIGINAL

1

**Contact Code 558** 

Contact Code 559

**Contact Code 560** 

INSULATOR MATERIAL: THERMOPLASTIC POLYESTER, UL 94V-0 DAP MATERIAL AVAILABLE UPON REQUEST

CONTACT MATERIAL; COPPER ALLOY CONTACT PLATING: GOLD ON THE MATING AREA, TIN PLATING ON THE CONTACT TAILS, NICKEL UNDERPLATE