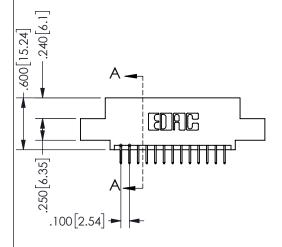

## **SECTION A-A**

345/395 SERIES CARD EDGE CONNECTOR PART NUMBER: 345-026-524-502

**EDAC INC** TORONTO, ONTARIO CANADA

THESE DRAWINGS AND SPECIFICATIONS ARE THE PROPERTY OF EDAC INC., AND SHALL NOT BE REPRODUCED, OR COPIED OR USED AS THE BASIS FOR THE MANUFACTURE OR SALE OF APPARATUS WITHOUT WRITTEN PERMISSION.

| ACAD REFERENCE NO.  | 345-ENG-MASTER   |
|---------------------|------------------|
| DRAWN: R.STA.MONICA | DATE:MAY.16/2017 |
| CHECKED:            | DATE:            |
| SCALE: NTS          | SHEET 1 OF 2     |
| DRAWING NUMBER      | ISSUE            |
| 345-ENG-MASTER      | 1                |
|                     |                  |