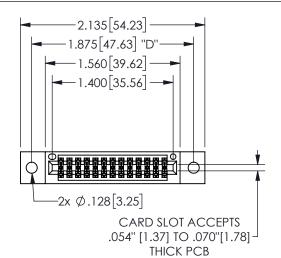

## **SECTION A-A**

345/395 SERIES CARD EDGE CONNECTOR PART NUMBER: 345-026-524-502

**EDAC INC** TORONTO, ONTARIO CANADA

THESE DRAWINGS AND SPECIFICATIONS ARE THE PROPERTY OF EDAC INC., AND SHALL NOT BE REPRODUCED, OR COPIED OR USED AS THE BASIS FOR THE MANUFACTURE OR SALE OF APPARATUS WITHOUT WRITTEN PERMISSION.

| ACAD REFERENCE NO.  | 345-ENG-MASTER   |
|---------------------|------------------|
| DRAWN: R.STA.MONICA | DATE:MAY.16/2017 |
| CHECKED:            | DATE:            |
| SCALE: NTS          | SHEET 1 OF 2     |
| DRAWING NUMBER      | ISSUE            |
| 345-ENG-MASTER      | 1                |
|                     |                  |