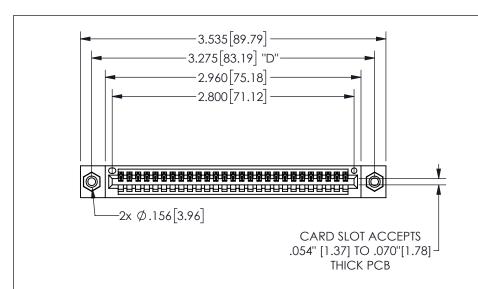

THIS IS A C.A.D. GENERATED DRAWING DO NOT MAKE MANUAL REVISIONS TO MASTER.

ISSUE NUMBER

ORIGINAL

.160 4.06 .330[8.38] POINT OF CARD SLOT CONTACT

-.350[8.89] .600[15.24] .100[2.54]

<u>Contact Dimensions:</u>
520-P.C. Tail .030x.018(0.76x0.46) - Tail LG=.175(4.45)
.100 (2.54) Contact Spacing x .200 (5.08) Row Spacing

345/395 SERIES CARD EDGE CONNECTOR PART NUMBER: 345-027-520-108

**EDAC INC** TORONTO, ONTARIO CANADA

YOUR CONNECTION TO QUALITY & SERVICE

THESE DRAWINGS AND SPECIFICATIONS ARE THE PROPERTY OF EDAC INC.,AND SHALL NOT BE REPRODUCED, OR COPIED OR USED AS THE BASIS FOR THE MANUFACTURE OR SALE OF APPARATUS WITHOUT WRITTEN PERMISSION.