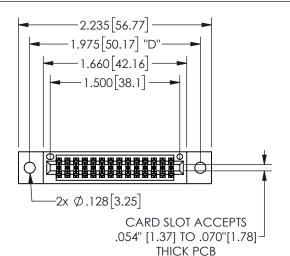

## 345/395 SERIES CARD EDGE CONNECTOR PART NUMBER: 345-028-500-802

YOUR CONNECTION TO QUALITY & SERVICE

**EDAC INC** TORONTO, ONTARIO CANADA

THESE DRAWINGS AND SPECIFICATIONS ARE THE PROPERTY OF EDAC INC.,AND SHALL NOT BE REPRODUCED, OR COPIED OR USED AS THE BASIS FOR THE MANUFACTURE OR SALE OF APPARATUS WITHOUT WRITTEN PERMISSION.

| SECTION A-A         |                |           |  |
|---------------------|----------------|-----------|--|
| ACAD REFERENCE NO.  | 345-ENG-MASTER |           |  |
| DRAWN: R.STA.MONICA | DATE:MAY       | ′.16/2017 |  |
| CHECKED:            | DATE:          |           |  |
| SCALE: NTS          | SHEET 1        | OF 2      |  |
| DRAWING NUMBER      |                | ISSUE     |  |
| 345-ENG-MASTER      |                | 1         |  |