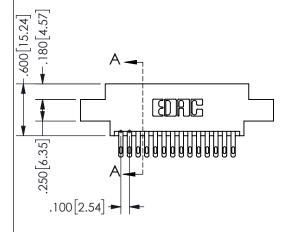

## 345/395 SERIES CARD EDGE CONNECTOR PART NUMBER: 345-028-500-802

YOUR CONNECTION TO QUALITY & SERVICE

**EDAC INC** TORONTO, ONTARIO CANADA

THESE DRAWINGS AND SPECIFICATIONS ARE THE PROPERTY OF EDAC INC.,AND SHALL NOT BE REPRODUCED, OR COPIED OR USED AS THE BASIS FOR THE MANUFACTURE OR SALE OF APPARATUS WITHOUT WRITTEN PERMISSION.

| SECTION A-A         |                |           |  |
|---------------------|----------------|-----------|--|
| ACAD REFERENCE NO.  | 345-ENG-MASTER |           |  |
| DRAWN: R.STA.MONICA | DATE:MAY       | ′.16/2017 |  |
| CHECKED:            | DATE:          |           |  |
| SCALE: NTS          | SHEET 1        | OF 2      |  |
| DRAWING NUMBER      |                | ISSUE     |  |
| 345-ENG-MASTER      |                | 1         |  |