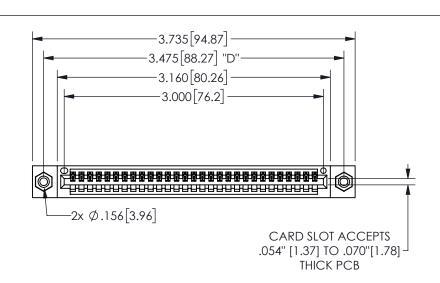

.100 (2.54) Contact Spacing x .200 (5.08) Row Spacing

345/395 SERIES CARD EDGE CONNECTOR PART NUMBER: 345-029-544-108

YOUR CONNECTION TO QUALITY & SERVICE

**EDAC INC** TORONTO, ONTARIO CANADA

THESE DRAWINGS AND SPECIFICATIONS ARE THE PROPERTY OF EDAC INC.,AND SHALL NOT BE REPRODUCED,OR COPIED OR USED AS THE BASIS FOR THE MANUFACTURE OR SALE OF APPARATUS WITHOUT WRITTEN PERMISSION.