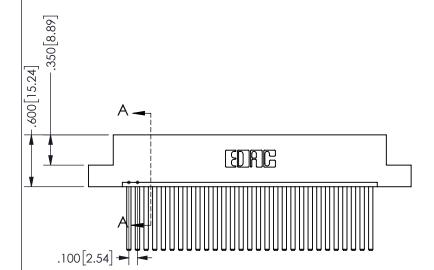

THIS IS A C.A.D. GENERATED DRAWING DO NOT MAKE MANUAL REVISIONS TO MASTER.

ISSUE NUMBER ORIGINAL 1

.160 4.06 .330[8.38] POINT OF CARD SLOT CONTACT .370 9.4

<u>Contact Dimensions:</u> 544-Wire Wrap .050x.025(1.27x0.64) - Tail LG=.750(19.05)

.100 (2.54) Contact Spacing x .200 (5.08) Row Spacing

345/395 SERIES CARD EDGE CONNECTOR PART NUMBER: 345-029-544-108

YOUR CONNECTION TO QUALITY & SERVICE

**EDAC INC** TORONTO, ONTARIO CANADA

THESE DRAWINGS AND SPECIFICATIONS ARE THE PROPERTY OF EDAC INC.,AND SHALL NOT BE REPRODUCED,OR COPIED OR USED AS THE BASIS FOR THE MANUFACTURE OR SALE OF APPARATUS WITHOUT WRITTEN PERMISSION.