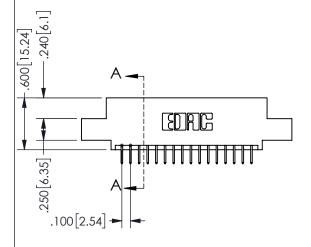

THIS IS A C.A.D. GENERATED DRAWING DO NOT MAKE MANUAL REVISIONS TO MASTER.

ISSUE NUMBER

ORIGINAL

1

<u>Contact Dimensions:</u>
524-P.C. Tail .018 Sq.(0.46 Sq.) - Tail LG=.175(4.45)
.100 (2.54) Contact Spacing x .200 (5.08) Row Spacing

.160 4.06 .330[8.38] POINT OF CARD SLOT CONTACT .370 9.4

345/395 SERIES CARD EDGE CONNECTOR PART NUMBER: 345-032-524-508

YOUR CONNECTION TO QUALITY & SERVICE

**EDAC INC** TORONTO, ONTARIO CANADA

THESE DRAWINGS AND SPECIFICATIONS ARE THE PROPERTY OF EDAC INC.,AND SHALL NOT BE REPRODUCED,OR COPIED OR USED AS THE BASIS FOR THE MANUFACTURE OR SALE OF APPARATUS WITHOUT WRITTEN PERMISSION.