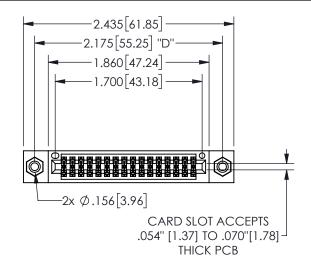

THIS IS A C.A.D. GENERATED DRAWING DO NOT MAKE MANUAL REVISIONS TO MASTER.

ISSUE NUMBER

ORIGINAL

1

<u>Contact Dimensions:</u>
524-P.C. Tail .018 Sq.(0.46 Sq.) - Tail LG=.175(4.45)
.100 (2.54) Contact Spacing x .200 (5.08) Row Spacing

.160 4.06 .330[8.38] POINT OF CARD SLOT CONTACT .370 9.4

345/395 SERIES CARD EDGE CONNECTOR PART NUMBER: 345-032-524-508

YOUR CONNECTION TO QUALITY & SERVICE

**EDAC INC** TORONTO, ONTARIO CANADA

THESE DRAWINGS AND SPECIFICATIONS ARE THE PROPERTY OF EDAC INC.,AND SHALL NOT BE REPRODUCED,OR COPIED OR USED AS THE BASIS FOR THE MANUFACTURE OR SALE OF APPARATUS WITHOUT WRITTEN PERMISSION.