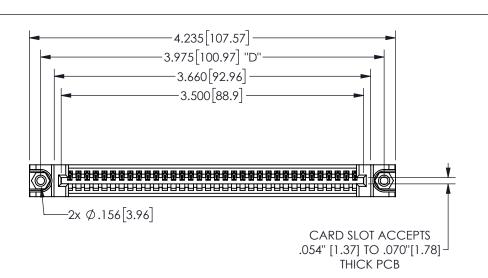

## 345/395 SERIES CARD EDGE CONNECTOR PART NUMBER: 345-034-544-488

YOUR CONNECTION TO QUALITY & SERVICE

**EDAC INC** TORONTO, ONTARIO CANADA

THESE DRAWINGS AND SPECIFICATIONS ARE THE PROPERTY OF EDAC INC.,AND SHALL NOT BE REPRODUCED,OR COPIED OR USED AS THE BASIS FOR THE MANUFACTURE OR SALE OF APPARATUS WITHOUT WRITTEN PERMISSION.

|          | OLOHOT ( / (        |                |       |
|----------|---------------------|----------------|-------|
|          | ACAD REFERENCE NO.  | 345-ENG-MASTER |       |
|          | DRAWN: R.STA.MONICA | DATE:MAY.16    | /2017 |
| CHECKED: |                     | DATE:          |       |
|          | SCALE: NTS          | SHEET 1 C      | )F 2  |
|          | DRAWING NUMBER      | IS             | SUE   |
|          | 345-ENG-MASTER      |                | 1     |
|          |                     |                |       |