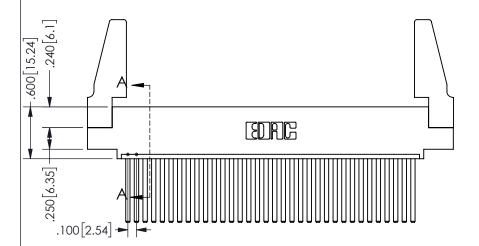

THIS IS A C.A.D. GENERATED DRAWING DO NOT MAKE MANUAL REVISIONS TO MASTER.

ISSUE NUMBER ORIGINAL

.160 4.06 .330[8.38] POINT OF CARD SLOT CONTACT .370 9.4

<u>Contact Dimensions:</u> 544-Wire Wrap .050x.025(1.27x0.64) - Tail LG=.750(19.05)

.100 (2.54) Contact Spacing x .200 (5.08) Row Spacing

SECTION A-A

ISSUE NUMBER ORIGINAL

1

**Contact Code 558** 

Contact Code 559

**Contact Code 560** 

INSULATOR MATERIAL: THERMOPLASTIC POLYESTER, UL 94V-0 DAP MATERIAL AVAILABLE UPON REQUEST

CONTACT MATERIAL; COPPER ALLOY

CONTACT PLATING: GOLD ON THE MATING AREA, TIN PLATING ON THE CONTACT TAILS, NICKEL UNDERPLATE

## 345/395 SERIES CARD EDGE CONNECTOR CONTACT CODE 555,556,558,559,560 DIMENSIONS

YOUR CONNECTION TO QUALITY & SERVICE

**EDAC INC** TORONTO, ONTARIO CANADA

THESE DRAWINGS AND SPECIFICATIONS ARE THE PROPERTY OF EDAC INC.,AND SHALL NOT BE REPRODUCED, OR COPIED OR USED AS THE BASIS FOR THE MANUFACTURE OR SALE OF APPARATUS WITHOUT WRITTEN PERMISSION.

| ACAD REFERENCE NO.  | 345-ENG-MASTER   |
|---------------------|------------------|
| DRAWN: R.STA.MONICA | DATE:MAY.16/2017 |
| CHECKED:            | DATE:            |
| SCALE: 1:1          | SHEET 2 OF 2     |
| DRAWING NUMBER      | ISSUE            |
| 345-ENG-MASTER      | 1                |