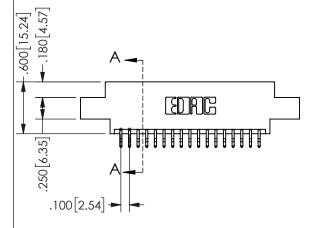

THIS IS A C.A.D. GENERATED DRAWING DO NOT MAKE MANUAL REVISIONS TO MASTER.

ISSUE NUMBER

ORIGINAL

-2.535[64.39]-2.275[57.79] "D" 1.960 49.78 1.800 [45.72] -2x Ø.156[3.96] CARD SLOT ACCEPTS .054" [1.37] TO .070"[1.78] \( \)

THICK PCB

## 345/395 SERIES CARD EDGE CONNECTOR PART NUMBER: 345-034-556-804

YOUR CONNECTION TO QUALITY & SERVICE

**EDAC INC** TORONTO, ONTARIO CANADA

THESE DRAWINGS AND SPECIFICATIONS ARE THE PROPERTY OF EDAC INC.,AND SHALL NOT BE REPRODUCED, OR COPIED OR USED AS THE BASIS FOR THE MANUFACTURE OR SALE OF APPARATUS WITHOUT WRITTEN PERMISSION.