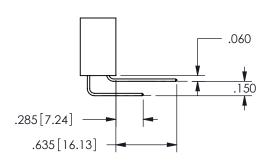

## <u>Contact Dimensions:</u> 556-Extender Board Bend (Code 520 Contacts) See Sheet 2 for Contact Code 555, 556, 558, 559, 560 **Dimensions**

.160 4.06 .330[8.38] POINT OF CARD SLOT CONTACT