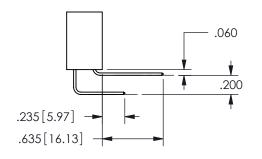

## <u>Contact Dimensions:</u> 556-Extender Board Bend (Code 520 Contacts) See Sheet 2 for Contact Code 555, 556, 558, 559, 560 **Dimensions**

.160 4.06 .330[8.38] POINT OF CARD SLOT CONTACT

SECTION A-A

ISSUE NUMBER ORIGINAL

1

**Contact Code 558** 

Contact Code 559

**Contact Code 560** 

INSULATOR MATERIAL: THERMOPLASTIC POLYESTER, UL 94V-0

DAP MATERIAL AVAILABLE UPON REQUEST

CONTACT MATERIAL; COPPER ALLOY

CONTACT PLATING: GOLD ON THE MATING AREA, TIN PLATING ON THE CONTACT TAILS, NICKEL UNDERPLATE

## 345/395 SERIES CARD EDGE CONNECTOR CONTACT CODE 555,556,558,559,560 DIMENSIONS

YOUR CONNECTION TO QUALITY & SERVICE

**EDAC INC** TORONTO, ONTARIO CANADA

THESE DRAWINGS AND SPECIFICATIONS ARE THE PROPERTY OF EDAC INC.,AND SHALL NOT BE REPRODUCED, OR COPIED OR USED AS THE BASIS FOR THE MANUFACTURE OR SALE OF APPARATUS WITHOUT WRITTEN PERMISSION.