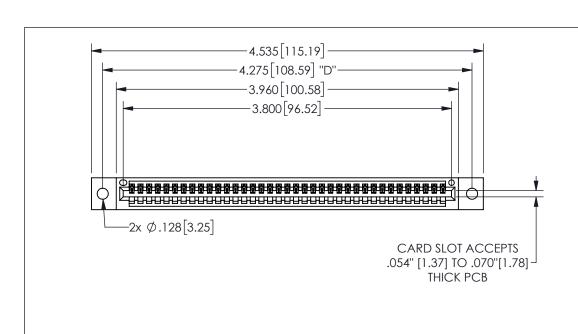

345/395 SERIES CARD EDGE CONNECTOR PART NUMBER: 345-037-540-602

YOUR CONNECTION TO QUALITY & SERVICE

**EDAC INC** TORONTO, ONTARIO CANADA

THESE DRAWINGS AND SPECIFICATIONS ARE THE PROPERTY OF EDAC INC.,AND SHALL NOT BE REPRODUCED, OR COPIED OR USED AS THE BASIS FOR THE MANUFACTURE OR SALE OF APPARATUS WITHOUT WRITTEN PERMISSION.

## 345/395 SERIES CARD EDGE CONNECTOR CONTACT CODE 555,556,558,559,560 DIMENSIONS

YOUR CONNECTION TO QUALITY & SERVICE

**EDAC INC** TORONTO, ONTARIO CANADA

THESE DRAWINGS AND SPECIFICATIONS ARE THE PROPERTY OF EDAC INC.,AND SHALL NOT BE REPRODUCED, OR COPIED OR USED AS THE BASIS FOR THE MANUFACTURE OR SALE OF APPARATUS WITHOUT WRITTEN PERMISSION.