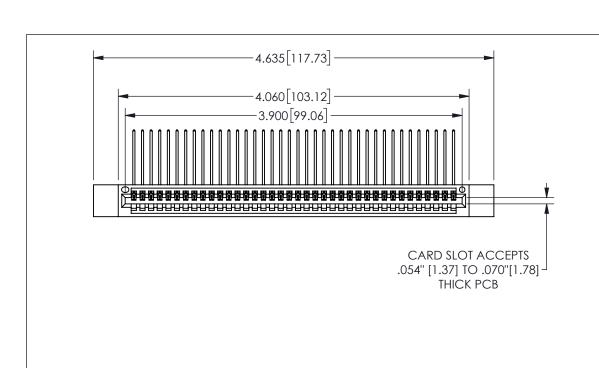

THIS IS A C.A.D. GENERATED DRAWING DO NOT MAKE MANUAL REVISIONS TO MASTER.

ISSUE NUMBER

ORIGINAL

1

.160 4.06 .330[8.38] POINT OF CARD SLOT CONTACT .370 9.4