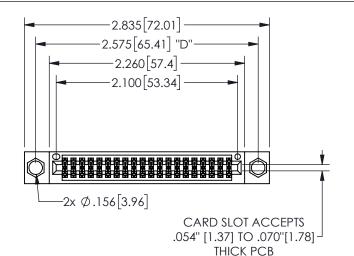

## SECTION A-A

345/395 SERIES CARD EDGE CONNECTOR PART NUMBER: 345-040-560-804

**EDAC INC** TORONTO, ONTARIO CANADA

THESE DRAWINGS AND SPECIFICATIONS ARE THE PROPERTY OF EDAC INC.,AND SHALL NOT BE REPRODUCED, OR COPIED OR USED AS THE BASIS FOR THE MANUFACTURE OR SALE OF APPARATUS WITHOUT WRITTEN PERMISSION.

| ACAD REFERENCE NO.  | 345-ENG-MASTER   |  |
|---------------------|------------------|--|
| DRAWN: R.STA.MONICA | DATE:MAY.16/2017 |  |
| CHECKED:            | DATE:            |  |
| SCALE: NTS          | SHEET 1 OF 2     |  |
| DRAWING NUMBER      | ISSUE            |  |
| 345-ENG-MASTER      | 1                |  |
|                     | <b>I</b>         |  |