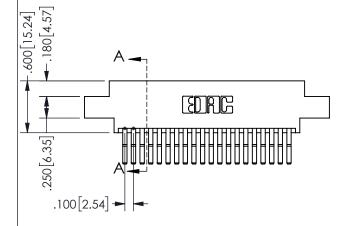

.160 4.06 .330[8.38] POINT OF CARD SLOT CONTACT .370 9.4

## SECTION A-A

345/395 SERIES CARD EDGE CONNECTOR PART NUMBER: 345-040-560-804

**EDAC INC** TORONTO, ONTARIO CANADA

THESE DRAWINGS AND SPECIFICATIONS ARE THE PROPERTY OF EDAC INC.,AND SHALL NOT BE REPRODUCED, OR COPIED OR USED AS THE BASIS FOR THE MANUFACTURE OR SALE OF APPARATUS WITHOUT WRITTEN PERMISSION.