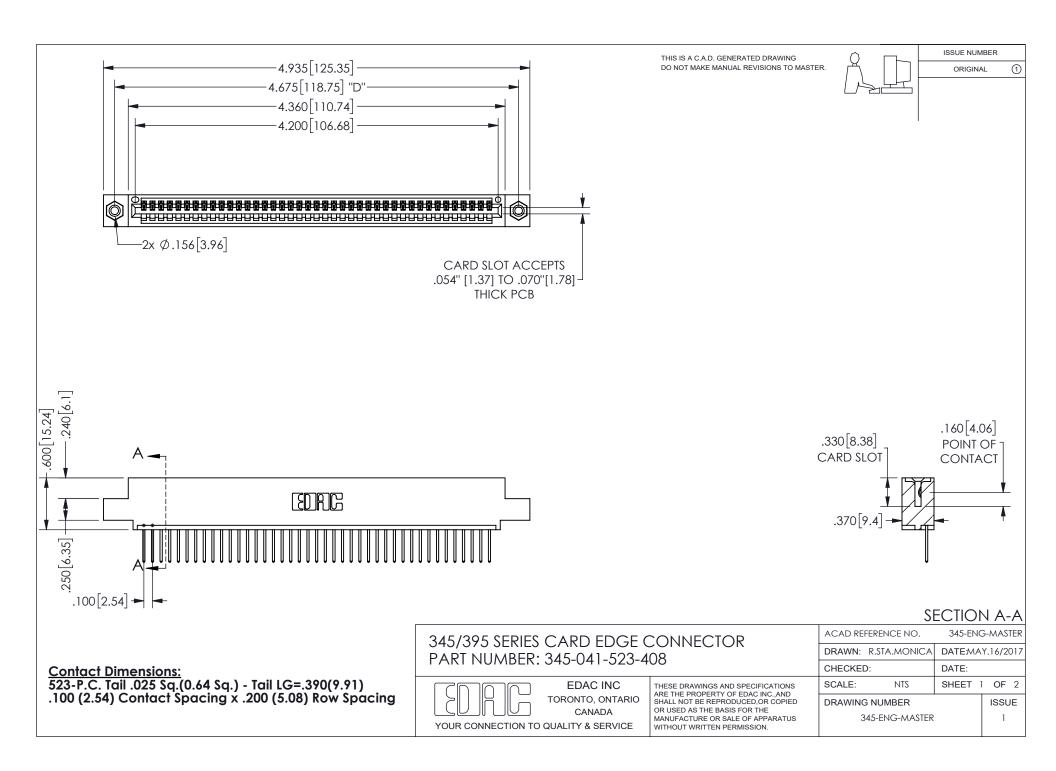

ISSUE NUMBER ORIGINAL

1

**Contact Code 558** 

Contact Code 559

Contact Code 560

INSULATOR MATERIAL: THERMOPLASTIC POLYESTER, UL 94V-0 DAP MATERIAL AVAILABLE UPON REQUEST

CONTACT MATERIAL; COPPER ALLOY

CONTACT PLATING: GOLD ON THE MATING AREA, TIN PLATING ON THE CONTACT TAILS, NICKEL UNDERPLATE

## 345/395 SERIES CARD EDGE CONNECTOR CONTACT CODE 555,556,558,559,560 DIMENSIONS

YOUR CONNECTION TO QUALITY & SERVICE

**EDAC INC** TORONTO, ONTARIO CANADA

THESE DRAWINGS AND SPECIFICATIONS ARE THE PROPERTY OF EDAC INC.,AND SHALL NOT BE REPRODUCED, OR COPIED OR USED AS THE BASIS FOR THE MANUFACTURE OR SALE OF APPARATUS WITHOUT WRITTEN PERMISSION.

| ACAD REFERENCE NO.  | 345-ENG-MASTER   |
|---------------------|------------------|
| DRAWN: R.STA.MONICA | DATE:MAY.16/2017 |
| CHECKED:            | DATE:            |
| SCALE: 1:1          | SHEET 2 OF 2     |
| DRAWING NUMBER      | ISSUE            |
| 345-ENG-MASTER      | 1                |