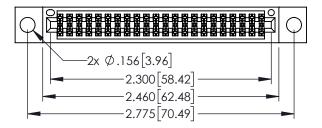

<u>Contact Dimensions:</u>
524-P.C. Tail .018 Sq.(0.46 Sq.) - Tail LG=.175(4.45)
.100 (2.54) Contact Spacing x .200 (5.08) Row Spacing

1

- INSULATOR MATERIAL: THERMOPLASTIC PBT BLACK, UL 94V-0
- CONTACT MATERIAL; COPPER TIN ALLOY CONTACT PLATING: GOLD ON THE MATING AREA, TIN PLATING ON THE CONTACT TAILS, NICKEL UNDERPLATE

| 345/395 SERIES CARD EDGE CONNECTOR PART NUMBER: 345-044-524-204 |          |                                                                                                                                                             | ACAD REFERENCE NO. 345-ENG-MASTER DRAWN: R.STA.MONICA DATE:MAY.16/2017 |     |         |        |
|-----------------------------------------------------------------|----------|-------------------------------------------------------------------------------------------------------------------------------------------------------------|------------------------------------------------------------------------|-----|---------|--------|
|                                                                 |          |                                                                                                                                                             | CHECKED:                                                               |     | DATE:   |        |
|                                                                 | EDAC INC | THESE DRAWINGS AND SPECIFICATIONS                                                                                                                           | SCALE:                                                                 | 1:1 | SHEET 1 | I OF 2 |
| YOUR CONNECTION TO                                              | CANADA   | ARE THE PROPERTY OF EDAC INCAND SHALL NOT BE REPRODUCED.OR COPIED OR USED AS THE BASIS FOR THE MANUFACTURE OR SALE OF APPARATUS WITHOUT WRITTEN PERMISSION. | DRAWING NUMBER                                                         |     |         | ISSUE  |
|                                                                 |          |                                                                                                                                                             | 345-ENG-MASTER                                                         |     |         | 1      |