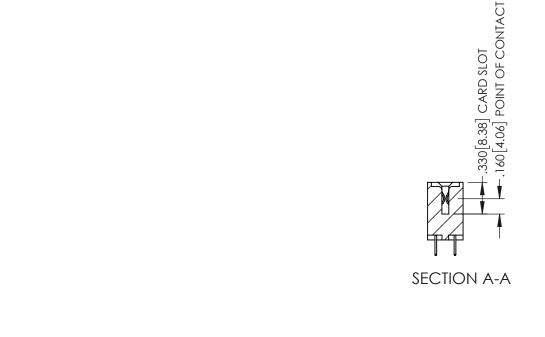

| 345/395 SERIES CARD EDGE CONNECTOR PART NUMBER: 345-044-524-204 |          |                                                                                                                                                             | ACAD REFERENCE NO. 345-ENG-MASTER DRAWN: R.STA.MONICA DATE:MAY.16/2017 |     |         |        |
|-----------------------------------------------------------------|----------|-------------------------------------------------------------------------------------------------------------------------------------------------------------|------------------------------------------------------------------------|-----|---------|--------|
|                                                                 |          |                                                                                                                                                             | CHECKED:                                                               |     | DATE:   |        |
|                                                                 | EDAC INC | THESE DRAWINGS AND SPECIFICATIONS                                                                                                                           | SCALE:                                                                 | 1:1 | SHEET 1 | I OF 2 |
| YOUR CONNECTION TO                                              | CANADA   | ARE THE PROPERTY OF EDAC INCAND SHALL NOT BE REPRODUCED.OR COPIED OR USED AS THE BASIS FOR THE MANUFACTURE OR SALE OF APPARATUS WITHOUT WRITTEN PERMISSION. | DRAWING NUMBER                                                         |     |         | ISSUE  |
|                                                                 |          |                                                                                                                                                             | 345-ENG-MASTER                                                         |     |         | 1      |