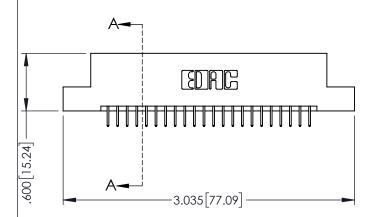

| 345/395 SERIES CARD EDGE CONNECTOR PART NUMBER: 345-044-524-204 |          |                                                                                                                                                             | ACAD REFERENCE NO. 345-ENG-MASTER DRAWN: R.STA.MONICA DATE:MAY.16/2017 |     |         |        |
|-----------------------------------------------------------------|----------|-------------------------------------------------------------------------------------------------------------------------------------------------------------|------------------------------------------------------------------------|-----|---------|--------|
|                                                                 |          |                                                                                                                                                             | CHECKED:                                                               |     | DATE:   |        |
|                                                                 | EDAC INC | THESE DRAWINGS AND SPECIFICATIONS                                                                                                                           | SCALE:                                                                 | 1:1 | SHEET 1 | I OF 2 |
| YOUR CONNECTION TO                                              | CANADA   | ARE THE PROPERTY OF EDAC INCAND SHALL NOT BE REPRODUCED.OR COPIED OR USED AS THE BASIS FOR THE MANUFACTURE OR SALE OF APPARATUS WITHOUT WRITTEN PERMISSION. | DRAWING NUMBER                                                         |     |         | ISSUE  |
|                                                                 |          |                                                                                                                                                             | 345-ENG-MASTER                                                         |     |         | 1      |