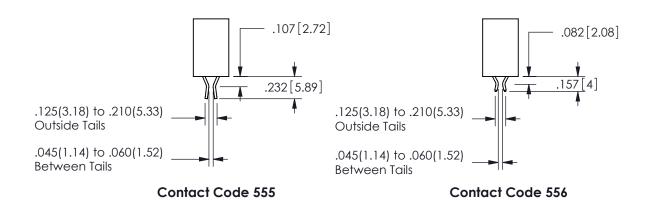

## -.350[8.89] .600[15.24] ROPE 0 .100[2.54]

<u>Contact Dimensions:</u>
559-90 Degree Bend (Code 541 Contacts)
See Sheet 2 for Contact Code 555, 556, 558, 559, 560 **Dimensions** 

345/395 SERIES CARD EDGE CONNECTOR PART NUMBER: 345-046-559-212

SECTION A-A

ISSUE NUMBER ORIGINAL

1

**Contact Code 558** 

Contact Code 559

**Contact Code 560** 

INSULATOR MATERIAL: THERMOPLASTIC POLYESTER, UL 94V-0

DAP MATERIAL AVAILABLE UPON REQUEST

CONTACT MATERIAL; COPPER ALLOY

CONTACT PLATING: GOLD ON THE MATING AREA, TIN PLATING ON THE CONTACT TAILS, NICKEL UNDERPLATE

345/395 SERIES CARD EDGE CONNECTOR CONTACT CODE 555,556,558,559,560 DIMENSIONS