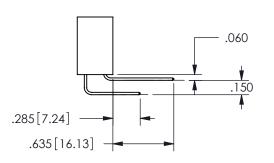

## -.350[8.89] .600[15.24] ROPE 0 .100[2.54]

<u>Contact Dimensions:</u>
559-90 Degree Bend (Code 541 Contacts)
See Sheet 2 for Contact Code 555, 556, 558, 559, 560 **Dimensions** 

345/395 SERIES CARD EDGE CONNECTOR PART NUMBER: 345-046-559-212