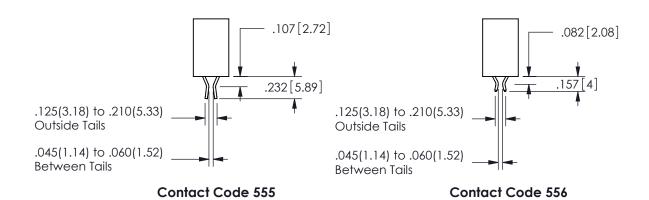

## -.180[4.57] .600[15.24] EDRG .250[6.35] .100[2.54]

<u>Contact Dimensions:</u>
555-Extender Board Bend (Code 500 Contacts)
See Sheet 2 for Contact Code 555, 556, 558, 559, 560 **Dimensions** 

| 345/395 SERIES CARD EDGE CONNECTOR |
|------------------------------------|
| PART NUMBER: 345-048-555-804       |

**SECTION A-A** 

ISSUE NUMBER ORIGINAL

1

**Contact Code 558** 

Contact Code 559

**Contact Code 560** 

INSULATOR MATERIAL: THERMOPLASTIC POLYESTER, UL 94V-0

DAP MATERIAL AVAILABLE UPON REQUEST

CONTACT MATERIAL; COPPER ALLOY

CONTACT PLATING: GOLD ON THE MATING AREA, TIN PLATING ON THE CONTACT TAILS, NICKEL UNDERPLATE

345/395 SERIES CARD EDGE CONNECTOR CONTACT CODE 555,556,558,559,560 DIMENSIONS