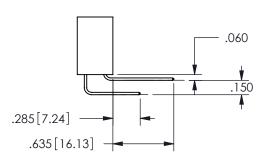

## -.180[4.57] .600[15.24] EDRG .250[6.35] .100[2.54]

<u>Contact Dimensions:</u>
555-Extender Board Bend (Code 500 Contacts)
See Sheet 2 for Contact Code 555, 556, 558, 559, 560 **Dimensions** 

| 345/395 SERIES CARD EDGE CONNECTOR |
|------------------------------------|
| PART NUMBER: 345-048-555-804       |

CONTACT MATERIAL; COPPER ALLOY

CONTACT PLATING: GOLD ON THE MATING AREA, TIN PLATING ON THE CONTACT TAILS, NICKEL UNDERPLATE

345/395 SERIES CARD EDGE CONNECTOR CONTACT CODE 555,556,558,559,560 DIMENSIONS