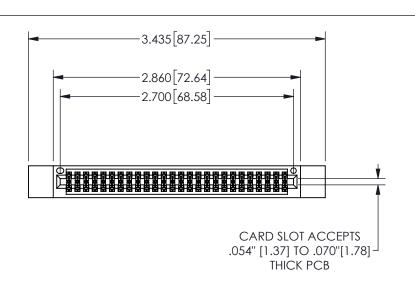

345/395 SERIES CARD EDGE CONNECTOR PART NUMBER: 345-052-542-212

YOUR CONNECTION TO QUALITY & SERVICE

**EDAC INC** TORONTO, ONTARIO CANADA

THESE DRAWINGS AND SPECIFICATIONS ARE THE PROPERTY OF EDAC INC.,AND SHALL NOT BE REPRODUCED, OR COPIED OR USED AS THE BASIS FOR THE MANUFACTURE OR SALE OF APPARATUS WITHOUT WRITTEN PERMISSION.

CONTACT MATERIAL; COPPER ALLOY

CONTACT PLATING: GOLD ON THE MATING AREA, TIN PLATING ON THE CONTACT TAILS, NICKEL UNDERPLATE

345/395 SERIES CARD EDGE CONNECTOR CONTACT CODE 555,556,558,559,560 DIMENSIONS