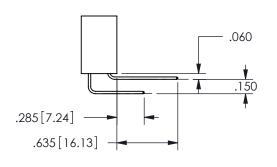

## -.180[4.57] 600 15.24 .250[6.35] .100[2.54]

<u>Contact Dimensions:</u>
560-Extender Board Bend (Code 523 Contacts)
See Sheet 2 for Contact Code 555, 556, 558, 559, 560 **Dimensions** 

| 345/395 SERIES CARD EDGE CONNECTOR |
|------------------------------------|
| PART NUMBER: 345-052-560-807       |

SECTION A-A

ISSUE NUMBER ORIGINAL

1

**Contact Code 558** 

Contact Code 559

**Contact Code 560** 

INSULATOR MATERIAL: THERMOPLASTIC POLYESTER, UL 94V-0

DAP MATERIAL AVAILABLE UPON REQUEST

CONTACT MATERIAL; COPPER ALLOY

CONTACT PLATING: GOLD ON THE MATING AREA, TIN PLATING ON THE CONTACT TAILS, NICKEL UNDERPLATE

345/395 SERIES CARD EDGE CONNECTOR CONTACT CODE 555,556,558,559,560 DIMENSIONS