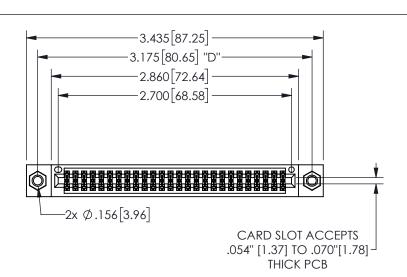

THIS IS A C.A.D. GENERATED DRAWING DO NOT MAKE MANUAL REVISIONS TO MASTER.

ISSUE NUMBER

ORIGINAL

1

.160 4.06 .330[8.38] POINT OF CARD SLOT CONTACT .370 9.4

## -.180[4.57] 600 15.24 .250[6.35] .100[2.54]

<u>Contact Dimensions:</u>
560-Extender Board Bend (Code 523 Contacts)
See Sheet 2 for Contact Code 555, 556, 558, 559, 560 **Dimensions** 

| 345/395 SERIES CARD EDGE CONNECTOR |
|------------------------------------|
| PART NUMBER: 345-052-560-807       |