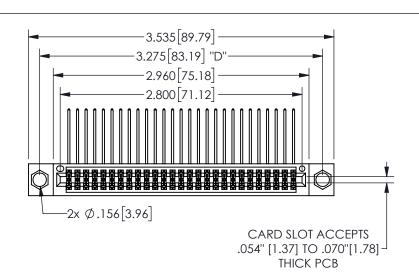

THIS IS A C.A.D. GENERATED DRAWING DO NOT MAKE MANUAL REVISIONS TO MASTER.

ISSUE NUMBER

ORIGINAL

1

.160[4.06] .330[8.38] POINT OF CARD SLOT CONTACT .370 9.4 .150[3.81]

## -.350[8.89] .600[15.24] .100[2.54]

<u>Contact Dimensions:</u>
559-90 Degree Bend (Code 541 Contacts)
See Sheet 2 for Contact Code 555, 556, 558, 559, 560 **Dimensions** 

| 345/395 SERIES CARD EDGE CONNECTOR |  |
|------------------------------------|--|
| PART NUMBER: 345-054-559-204       |  |

| SECTION A-A        |                 |  |  |
|--------------------|-----------------|--|--|
| ACAD REFERENCE NO. | 345-ENG-MASTER  |  |  |
| DRAWN: R.STA.MONIC | DATEMAY.16/2017 |  |  |
| CHECKED:           | DATE:           |  |  |
| SCALE: NTS         | SHEET 1 OF 2    |  |  |
| DRAWING NUMBER     | ISSUE           |  |  |
| 345-ENG-MAST       | ER 1            |  |  |