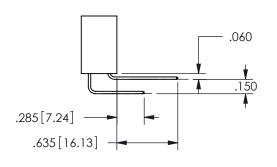

## -.350[8.89] .600[15.24] .100[2.54]

<u>Contact Dimensions:</u>
559-90 Degree Bend (Code 541 Contacts)
See Sheet 2 for Contact Code 555, 556, 558, 559, 560 **Dimensions** 

| 345/395 SERIES CARD EDGE CONNECTOR |  |
|------------------------------------|--|
| PART NUMBER: 345-054-559-204       |  |

ISSUE NUMBER ORIGINAL

1

**Contact Code 558** 

Contact Code 559

**Contact Code 560** 

INSULATOR MATERIAL: THERMOPLASTIC POLYESTER, UL 94V-0

DAP MATERIAL AVAILABLE UPON REQUEST

CONTACT MATERIAL; COPPER ALLOY

CONTACT PLATING: GOLD ON THE MATING AREA, TIN PLATING ON THE CONTACT TAILS, NICKEL UNDERPLATE

345/395 SERIES CARD EDGE CONNECTOR CONTACT CODE 555,556,558,559,560 DIMENSIONS

YOUR CONNECTION TO QUALITY & SERVICE