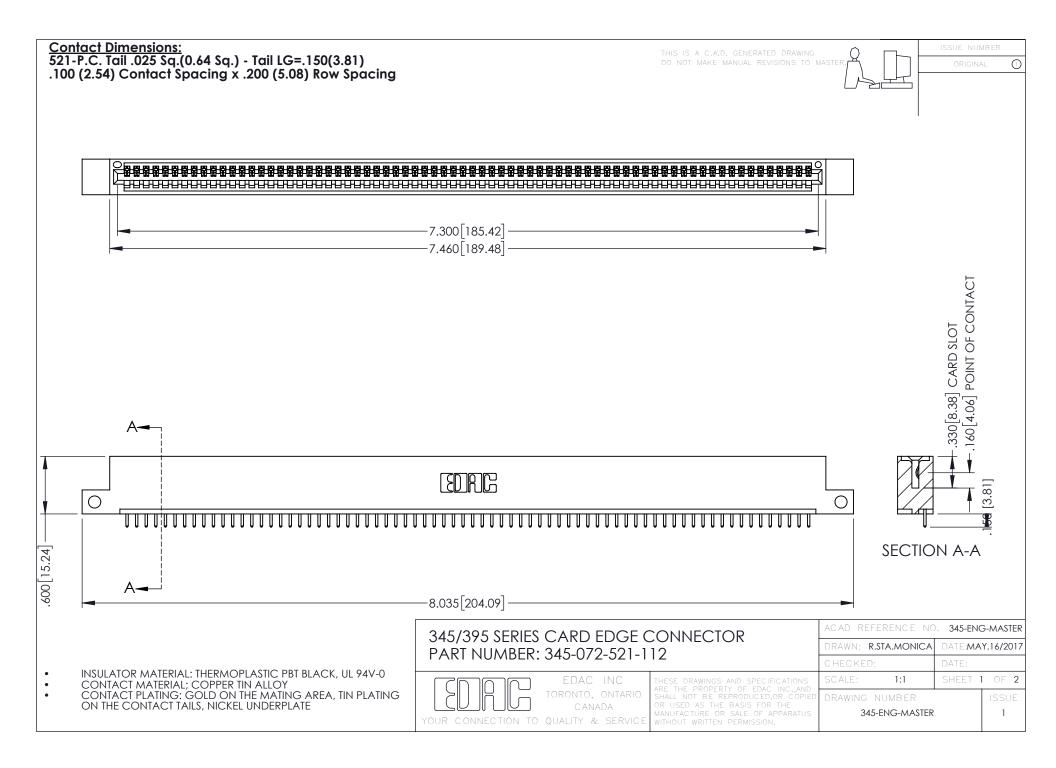

345/395 SERIES CARD EDGE CONNECTOR CONTACT CODE 555,556,558,559,560 DIMENSIONS

YOUR CONNECTION TO QUALITY & SERVICE

|    | ACAD REFERENCE NO. 345-ENG-MASTE |                  |
|----|----------------------------------|------------------|
| S  | DRAWN: R.STA.MONICA              | DATE:MAY.16/2017 |
|    | CHECKED:                         | DATE:            |
| ,  | SCALE: 1:1                       | SHEET 2 OF 2     |
| ED | DRAWING NUMBER                   | ISSUE            |