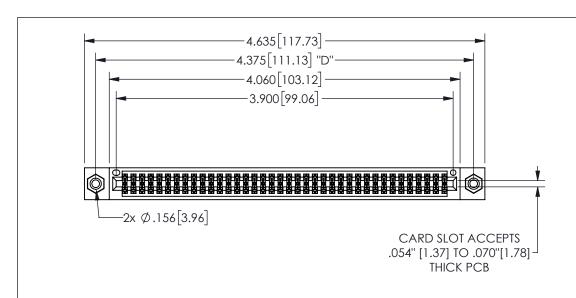

345/395 SERIES CARD EDGE CONNECTOR PART NUMBER: 345-076-542-808

YOUR CONNECTION TO QUALITY & SERVICE

**EDAC INC** TORONTO, ONTARIO CANADA

THESE DRAWINGS AND SPECIFICATIONS ARE THE PROPERTY OF EDAC INC.,AND SHALL NOT BE REPRODUCED, OR COPIED OR USED AS THE BASIS FOR THE MANUFACTURE OR SALE OF APPARATUS WITHOUT WRITTEN PERMISSION.

## 345/395 SERIES CARD EDGE CONNECTOR CONTACT CODE 555,556,558,559,560 DIMENSIONS

YOUR CONNECTION TO QUALITY & SERVICE

**EDAC INC** TORONTO, ONTARIO CANADA

THESE DRAWINGS AND SPECIFICATIONS ARE THE PROPERTY OF EDAC INC.,AND SHALL NOT BE REPRODUCED, OR COPIED OR USED AS THE BASIS FOR THE MANUFACTURE OR SALE OF APPARATUS WITHOUT WRITTEN PERMISSION.